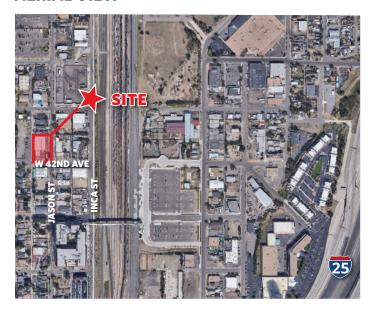

nc | 209 Kalamath Street #9, Denver, CO 80223 | Tel: 720-490-1442

### **PROPERTY DETAILS**

• Building Size: 13,893/SF

• **Site Size:** 24,258/SF (.55 acres)

• Office: 3,200/SF (+/-)

• **YOC:** 1984

• Zoning: I-MX-3

City/County: Denver/DenverEstimated NNN: \$4.00/SF

• Clear Height: 14'-18'ft

• Loading: 2 drive in doors, 2 dock high doors

• Power: 3-phase, 480 volt (to be verified)

• Heat: Radiant

FENCE CORNER ON LINE

BUILDING CORNER 10.5' SOUTH AND 20.4' WEST OF PROPERTY LINE

WOOD PRIVACY FENCE 1.3' WEST OF LINE
EAST FACE OF WALL 0.5' WEST OF LINE
NORTH FACE OF WALL 2.5' SOUTH OF I
WOOD PRIVACY FENCE 0.4' EAST OF LI

WEST FACE OF WALL IS ON LINE WEST FACE OF WALL IS ON LINE WEST FACE OF WALL IS ON LINE WEST FACE OF WALL IS ON LINE

• A/C: In office areas

### **AERIAL VIEW**



## **LAND TITLE SURVEY**





LECEND

TOURD MONIMENT, AS NOTED

ST 19/4" RESIDE WITH ORMANCE PARTY OF THE PROPERTY OF THE PARTY OF THE PART

#### **Russell Gruber**

Industrial Specialist / Owner

Cell: 720-490-1442

russell@grubercre.com



grubercommercial.com