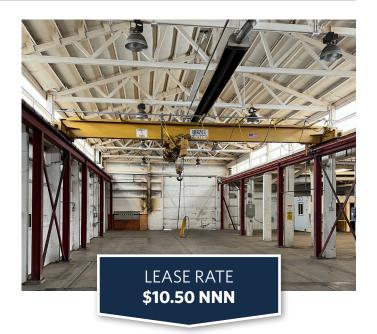

### **PROPERTY HIGHLIGHTS**

- Freestanding Building
- 7.5 Ton Crane
- Existing Welding Hood System
- Small Paved Yard
- Oversized Drive in Door
- Rare Infill/Central Location
- BUILDING IS FOR SALE AS WELL

### **PROPERTY DETAILS**

• Building Size: 13,893/SF

• **Site Size:** 24,258/SF (.55 acres)

• Office: 3,200/SF (+/-)

• **YOC:** 1984

• Zoning: I-MX-3

City/County: Denver/DenverEstimated NNN: \$4.00/SF

• Clear Height: 14'-18'ft

• Loading: 2 drive in doors, 2 dock high doors

• Power: 3-phase, 480 volt (to be verified)

• Heat: Radiant

FENCE CORNER ON LINE

BUILDING CORNER 10.5' SOUTH AND 20.4' WEST OF PROPERTY LINE

WOOD PRIVACY FENCE 1.3' WEST OF LINE
EAST FACE OF WALL 0.5' WEST OF LINE
NORTH FACE OF WALL 2.5' SOUTH OF I
WOOD PRIVACY FENCE 0.4' EAST OF LI