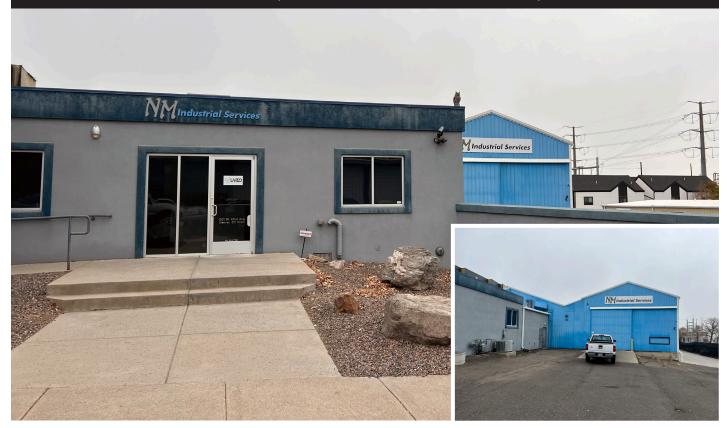

# **Central Freestanding Crane Served Building | FOR LEASE**

**BUILDING SIZE: 13,893/SF** 

### **PROPERTY HIGHLIGHTS**

- Freestanding Building
- 7.5 Ton Crane
- Existing Welding Hood System
- Small Paved Yard
- Oversized Drive in Door
- Rare Infill/Central Location
- BUILDING IS FOR SALE AS WELL

### **PROPERTY DETAILS**

• Building Size: 13,893/SF

• **Site Size:** 24,258/SF (.55 acres)

• Office: 3,200/SF (+/-)

• **YOC:** 1984

• Zoning: I-MX-3

City/County: Denver/DenverEstimated NNN: \$4.00/SF

• Clear Height: 14'-18'ft