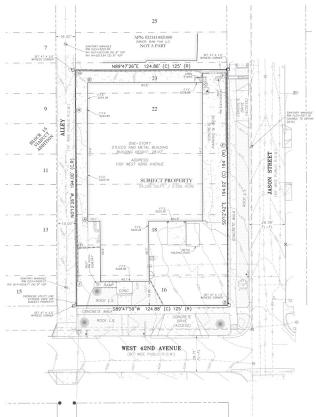

## **LAND TITLE SURVEY**

LECEND

TOURD MONIMENT, AS NOTED

ST 19/4" RESIDE WITH ORMANCE PARTY OF THE PROPERTY OF THE PARTY OF THE PART

• Loading: 2 drive in doors, 2 dock high doors

• Power: 3-phase, 480 volt (to be verified)

• Heat: Radiant

FENCE CORNER ON LINE

BUILDING CORNER 10.5' SOUTH AND 20.4' WEST OF PROPERTY LINE

WOOD PRIVACY FENCE 1.3' WEST OF LINE
EAST FACE OF WALL 0.5' WEST OF LINE
NORTH FACE OF WALL 2.5' SOUTH OF I
WOOD PRIVACY FENCE 0.4' EAST OF LI

WEST FACE OF WALL IS ON LINE WEST FACE OF WALL IS ON LINE WEST FACE OF WALL IS ON LINE WEST FACE OF WALL IS ON LINE

• A/C: In office areas