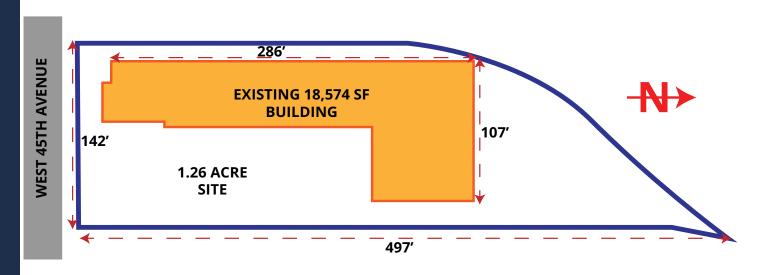

## SITE PLAN

Russell Gruber
Industrial Specialist//Owner
720.490.1442 Cell

russell@grubercommercial.com

Commercial Real Estate Services

The information above has been obtained from sources believed reliable. While we do not doubt its accuracy, we have not verified it and make no guarantee, warranty or representation about it. It is your responsibility to independently confirm its accuracy and completeness. Any projections, opinions, assumptions or estimates used are for example only and do not represent the current or future performance of the property. The value of this transaction to you depends on tax and other factors which should be evaluated by your tax, financial and legal advisors. You and your advisors should conduct a careful, independent investigation of the property to determine to your satisfaction the suitability of the property for your needs. Gruber Commercial Real Estate Services.

## **Property Details**

Space Available 18,574 SF

Site Size 1.26 Acres

Zoning I-A

Office Size TBD

DOC 1955/1956

Clear Height: 12'-18'

Loading 3 Dock-high