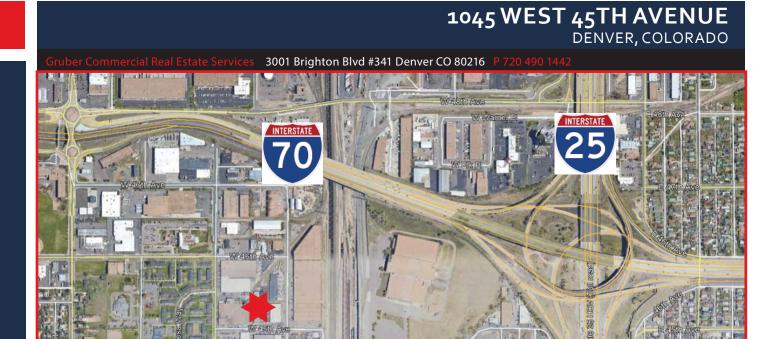

## 1045 WEST 45TH AVENUE DENVER, COLORADO

Gruber Commercial Real Estate Services 3001 Brighton Blvd #341 Denver CO 80216 P 720 490 1442

Existing grow and extraction licenses, including huge inventory of equipment and build out for the uses