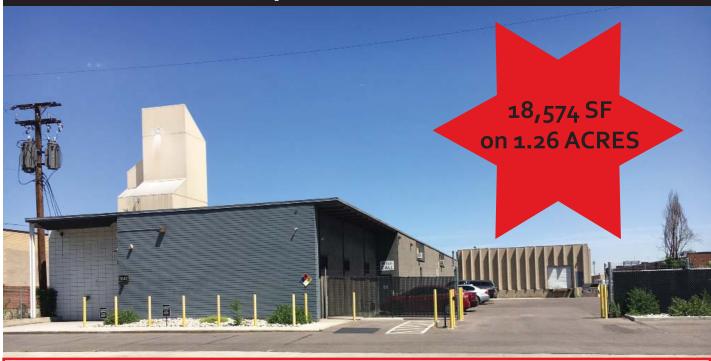

**SPACE AVAILABLE** 

18,574 SF

**SALE PRICE** 

**CONTACT BROKER** 

## **Property Details**

Space Available 18,574 SF

Site Size 1.26 Acres

Zoning I-A

Office Size TBD

DOC 1955/1956

Clear Height: 12'-18'

Loading 3 Dock-high