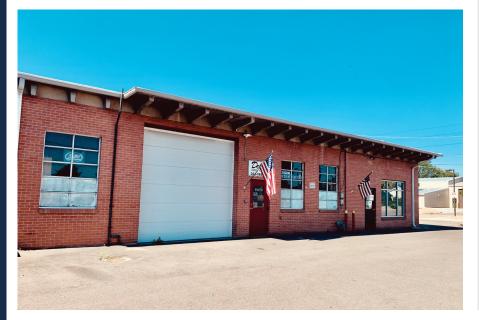

# 10450 W. 38th AVENUE

WHEAT RIDGE, COLORADO

## **Freestanding Commercial Building For Sale**

## **PROPERTY HIGHLIGHTS**

- Rare smaller functional building
- Clear Span Building (Twin-T roof)
- Fully paved site
- New roof

- New asphalt
- Monument signage pole
- FIRST TIME AVAILABLE FOR SALE EVER!