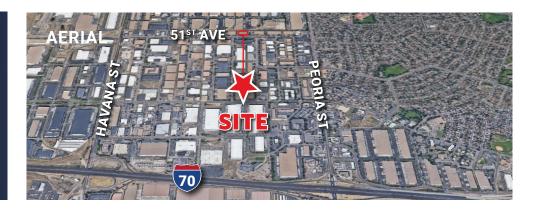

## **PROPERTY HIGHLIGHTS**

- Located in Montbello Industrial Park
- Sprinkler System
- South Exposure
- Fenced Side Yard
- Excellent Access to I-70 via Havana

REDUCED LEASE RATE: **\$4.50/SF NNN** CAM (EST. 2025): **\$3.45/SF** 

#### **PROPERTY DETAILS**

- Ceiling Height: 21'
- Zoning: I-B
- Sprinkler: Yes