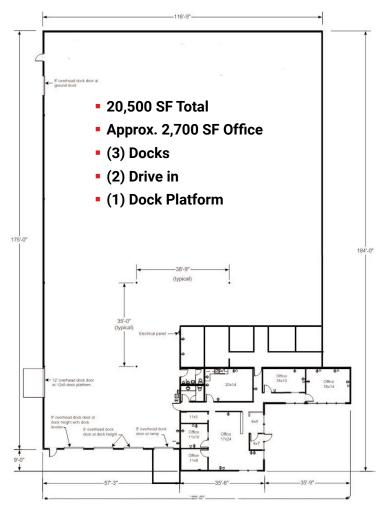

# 11611-11633 E. 51<sup>st</sup> Ave, Denver, CO 80239

Warehouse/Distribution Space | Available For Lease

# **FOR LEASE**

## **PROPERTY HIGHLIGHTS**

- Located in Montbello Industrial Park
- Sprinkler System
- South Exposure
- Fenced Side Yard
- Excellent Access to I-70 via Havana



REDUCED LEASE RATE: **\$4.50/SF NNN** CAM (EST. 2025): **\$3.45/SF** 

For More Information, Contact: Steve Fletcher | Industrial Specialist (720) 320-0366 Steve@grubercre.com



Gruber Commercial Real Estate, Inc. | 209 Kalamath Street, #9 Denver, CO 80223 | (720) 320-0366 | grubercommercial.com

#### **PROPERTY DETAILS**

- Ceiling Height: 21'
- Zoning: I-B
- Sprinkler: Yes



## FLOOR PLANS 11611 E. 51<sup>st</sup> AVE



#### For More Information, Contact:

**Steve Fletcher** | *Industrial Specialist* (720) 320-0366 steve@grubercre.com Crubor

# 11633 E. 51<sup>s⊤</sup> AVE





© 2024 Gruber Commercial Real Estate, Inc. The information above has been obtained from sources believed reliable. While we do not doubt its accuracy, we have not verified it and make no guarantee, warranty or representation about it. It is your responsibility to independently confirm its accuracy and completeness. Any projections, opinions, assumptions or estimates used are for example only and do not represent the current or future performance of the property. The value of this transaction to you depends on tax and other factors which should be evaluated by your tax, financial and legal advisors. You and your advisors should co