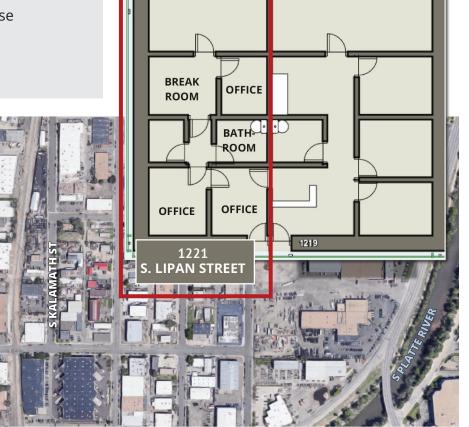

## **FLOOR PLAN**

10'x10' **DRIVE-IN DOOR** 

WAREHOUSE

### **PROPERTY DETAILS**

• Size: 1,400/SF

• Office: 500/SF +/-

• YOC: 1986

• LOT: 2,500/SF

• Zoning: I-MX-3

• Loading: One drive (10'x10')

• Clear Height: 12'ft