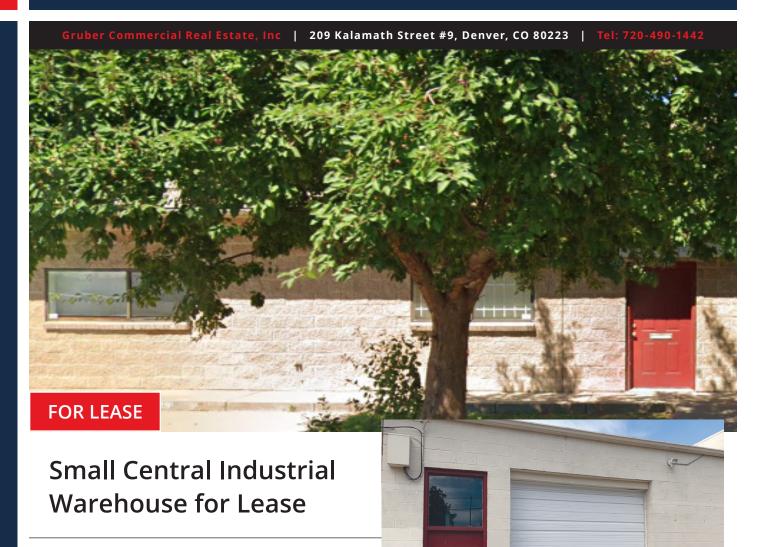

## **1221 S. LIPAN STREET**

DENVER, COLORADO

# SPACE AVAILABLE: 1,400 SF

### **PROPERTY HIGHLIGHTS**

- Central location
- · Located in Ruby Hill
- Local ownership
- · Located within an Enterprise Zone
- Front park, rear load

LEASE RATE: \$2,350.00 PER MONTH GROSS

## **1221 S. LIPAN STREET**

DENVER, COLORADO

Gruber Commercial Real Estate, Inc | 209 Kalamath Street #9, Denver, CO 80223 | Tel: 720-490-1442