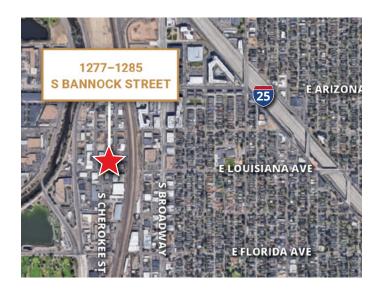

### 1277-1285 S. BANNOCK ST

DENVER, COLORADO

Gruber Commercial Real Estate, Inc | 209 Kalamath Street #9, Denver, CO 80223 | Tel: 720-490-1442

S BANNOCK STREET