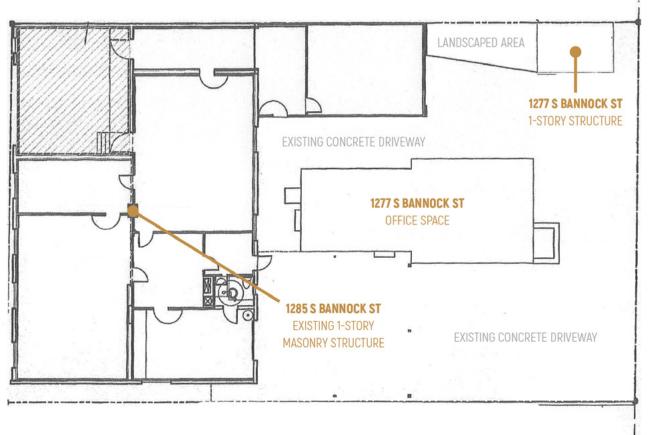

HLIGHTS**

- Rare central location
- Paved Fenced Lot
- Walking distance to Light Rail
- Close proximity to retail
- Heavy power (800amps 3 phase)

## SALE PRICE REDUCED TO \$899,000 LEASE PRICE \$13.00 NNN

#### **Russell Gruber**

Industrial Specialist / Owner

Cell: 720-490-1442

russell@grubercre.com





### 1277-1285 S. BANNOCK ST

DENVER, COLORADO

Gruber Commercial Real Estate, Inc | 209 Kalamath Street #9, Denver, CO 80223 | Tel: 720-490-1442

#### **PROPERTY DETAILS**

• Building Size: 4,861/SF

• **Site Size:** 9,375/SF

• **YOC:** 1944 — various updates made over the years

• **Zoning:** I-A; UO-2

**Taxes:** \$24,346.60 (2022)

• Office: 1,000/SF +/-

• Clear: 10' - 12'ft

• Heat: Gas forced

• A/C: In office and warehouse

• **Loading:** 3 drive in doors

#### **SITE PLAN**



#### Russell Gruber

Industrial Specialist / Owner

Cell: 720-490-1442

russell@grubercre.com



grubercommercial.com

The information above has been obtained from sources believed reliable. While we do not doubt its accuracy, we have not verified it and make no guarantee, warranty or representation about it. It is your responsibility to independently confirm its accuracy and completeness. Any projections, opinions, assumptions or estimates used are for example only and do not represent the current or future performance of the property. The value of this transaction to you depends on tax and other factors which should be evaluated they sour tax, financial and legal advisors. You and your advisors should conduct a careful, independent investigation of the property to determine to your sat