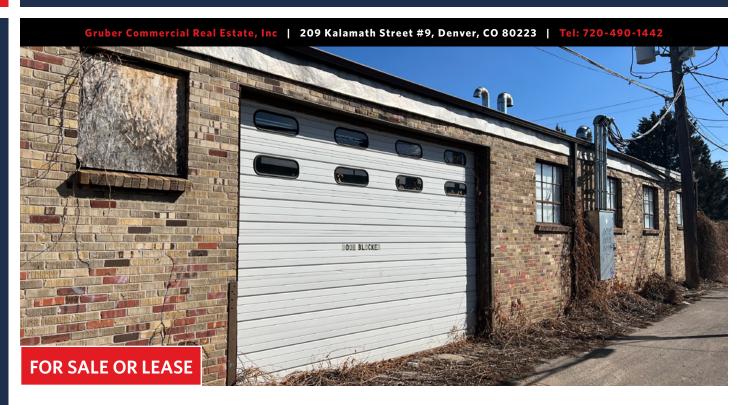

# Freestanding Central Industrial Property with Fenced Yard For Sale or Lease

### 1277-1285 S. BANNOCK ST

DENVER, COLORADO

Gruber Commercial Real Estate, Inc | 209 Kalamath Street #9, Denver, CO 80223 | Tel: 720-490-1442

#### **PROPERTY DETAILS**

• Building Size: 4,861/SF

• **Site Size:** 9,375/SF

• **YOC:** 1944 — various updates made over the years

• **Zoning:** I-A; UO-2

**Taxes:** \$24,346.60 (2022)

• Office: 1,000/SF +/-

• Clear: 10' - 12'ft

• Heat: Gas forced

• A/C: In office and warehouse

• **Loading:** 3 drive in doors