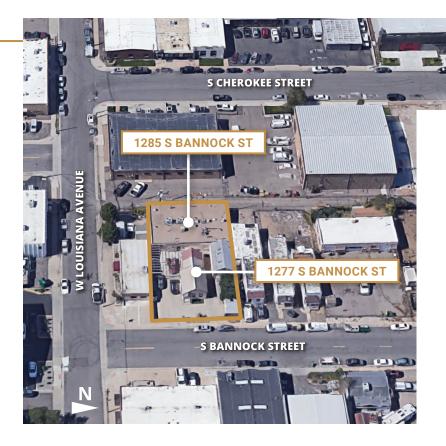

### **1277-1285** S. BANNOCK STREET DENVER, CO

C-1/D-1 APPROVED MARIJUANA FACILITY FOR SALE

**CONTACT BROKER FOR PRICE DETAILS** 

BUILDING SIZE: 4,223 SF SITE SIZE: 9,375 SF

#### PROPERTY DETAILS

- Building Size: 4,223 SF
- Site: 9,375 SF
- **DOC:** 1944

....

- Zoning: I-A; UO-2
- Taxes: (2021) \$12,843.15
- **Power:** 800 amps, 208/120V, 3-phase (to be verified)
- Loading: 2 drive in loading doors