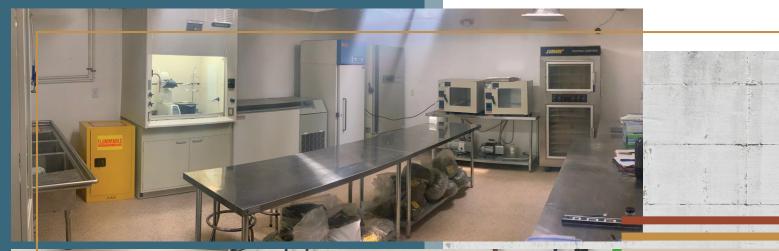

### **PROPERTY HIGHLIGHTS**

**PROPERTY OVERVIEW** 

- Freestanding building in Central Market
- Turn Key cultivation/MIP facility
- Equipment included in sale
- Fenced lot/ Fully paved
- 800 amp 3-phase electrical service
- Approved C1/D1 extraction room along
- All equipment, lights, and systems included
- Hydrocarbon extraction system included