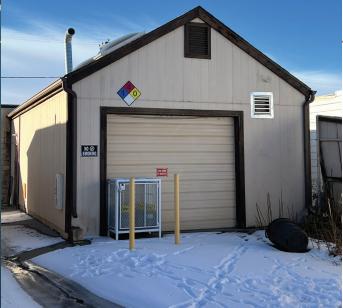

### **PROPERTY HIGHLIGHTS**

**PROPERTY OVERVIEW** 

- Freestanding building in Central Market
- Turn Key cultivation/MIP facility
- Equipment included in sale
- Fenced lot/ Fully paved
- 800 amp 3-phase electrical service
- Approved C1/D1 extraction room along
- All equipment, lights, and systems included
- Hydrocarbon extraction system included