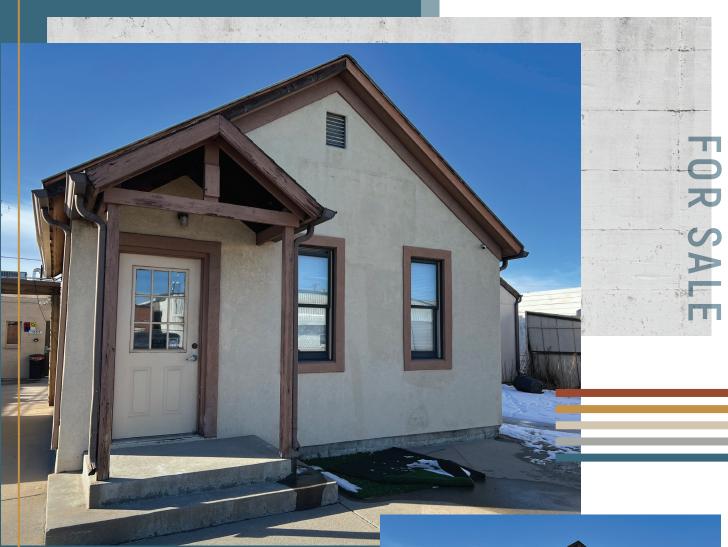

### **1277-1285** S. BANNOCK STREET DENVER, CO

C-1/D-1 APPROVED MARIJUANA FACILITY FOR SALE

**CONTACT BROKER FOR PRICE DETAILS** 

### **PROPERTY HIGHLIGHTS**

**PROPERTY OVERVIEW** 

- Freestanding building in Central Market
- Turn Key cultivation/MIP facility
- Equipment included in sale
- Fenced lot/ Fully paved
- 800 amp 3-phase electrical service
- Approved C1/D1 extraction room along
- All equipment, lights, and systems included
- Hydrocarbon extraction system included