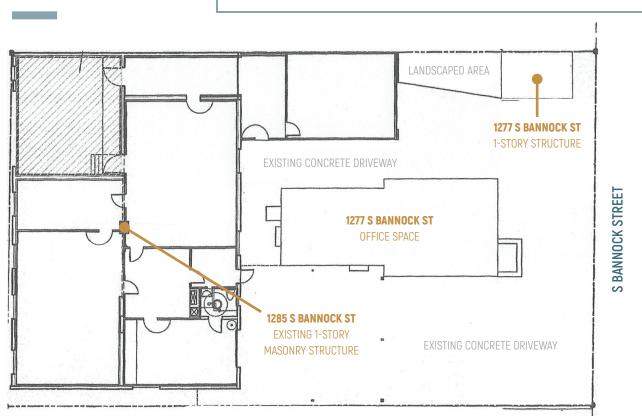

Marijuana Production Manufacturing
- » MMJ cultivation Facility
- » Retail Marijuana Products, MFG
- » Retail Marijuana Cultivation Facility - Tier 1 (1,800 plants)



BUILDING SIZE: 4,223 SF SITE SIZE: 9,375 SF



### **PROPERTY HIGHLIGHTS**

**PROPERTY OVERVIEW** 

- Freestanding building in Central Market
- Turn Key cultivation/MIP facility
- Equipment included in sale
- Fenced lot/ Fully paved
- 800 amp 3-phase electrical service
- Approved C1/D1 extraction room along
- All equipment, lights, and systems included
- Hydrocarbon extraction system included



#### PROPERTY DETAILS

- Building Size: 4,223 SF
- Site: 9,375 SF
- **DOC:** 1944

....

- Zoning: I-A; UO-2
- Taxes: (2021) \$12,843.15
- **Power:** 800 amps, 208/120V, 3-phase (to be verified)
- Loading: 2 drive in loading doors



#### **SITE PLAN**



## **1277–1285** S. BANNOCK STREET

DENVER, CO



#### For More Information, Contact:

**Russell Gruber** | Industrial Specialist / Owner (720) 490-1442 russell@grubercre.com

# **Gruber**

© 2022 Gruber Commercial Real Estate, Inc. The information above has been obtained from sources believed reliable. While we do not doubt its accuracy, we have not verified it and make no guarantee, warranty or representation about it. It is your responsibility to independently confirm its accuracy and completeness. Any projections, opinions, assumptions or estimates used are for example only and do not represent the current or future performance of the property. The value of this transaction to you depends on tax and other factors which should be evaluated by your tax, financial