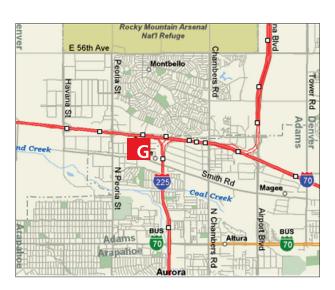

Year Built 1971

> I-B Zoning

County Denver

\$1.21/SF CAMs

ESFR and smoke vents Sprinklered

Airport/Montbello Submarket

> I-70/Peoria Access