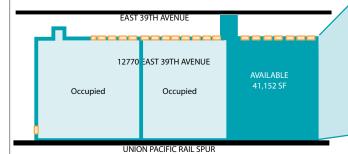

Location 12770 East 39th Avenue

Denver, CO 80239

Available SF 41,152 sf

> Office 1,323sf Adjacent (see floor plan)

7 Dock-high Loading

24' Minimum Clear Height

> 800 Amp, 208 V (to be verified) Power

Heat/Air **Gas-forced Heat** 

## **Amenities**

- Inexpensive CAMS \$1.21/SF
- ESFR Sprinklered
- 9,000sf Yard
- 24' Minimum Clear Height
- Wide Column Spacing 45' x 45'
- Easy Access to I-70

288'

102.6'

Office

DH DH DH DH DH DH DH

180'

Rail Rail Rail Rail