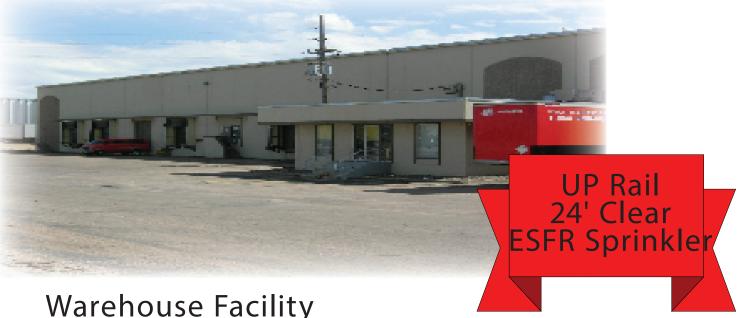

## 12770 East 39th Avenue – For Lease

41,152 sf \$5.25/SF Net-Lease

9055 East Jewell Circle Denver, CO 80231 P 303 668 6300 F 720 747 4161

Warehouse Facility

Potential YardArea

- ESFR sprinkler
- Lowest CAMS in market
- 24' Clear

Location 12770 East 39th Avenue

Denver, CO 80239

Available SF 41,152 sf

> Office 1,323sf Adjacent (see floor plan)

7 Dock-high Loading

24' Minimum Clear Height

> 800 Amp, 208 V (to be verified) Power

Heat/Air **Gas-forced Heat** 

Year Built 1971

> I-B Zoning

County Denver

\$1.21/SF CAMs

ESFR and smoke vents Sprinklered

Airport/Montbello Submarket

> I-70/Peoria Access