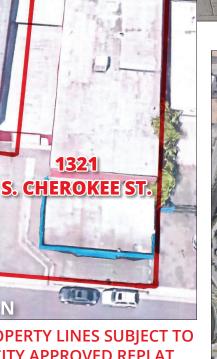

• Neighborhood: Overland

• 2018 Taxes: \$1.88/SF

• Loading: 1 existing 14' X 12' tall drive-in plus additional cut out

for one more

• Heat: Gas Forced

• Clear Height: 18.5'

• Power: 3-phase power

PROPERTY LINES SUBJECT TO CITY APPROVED REPLAT