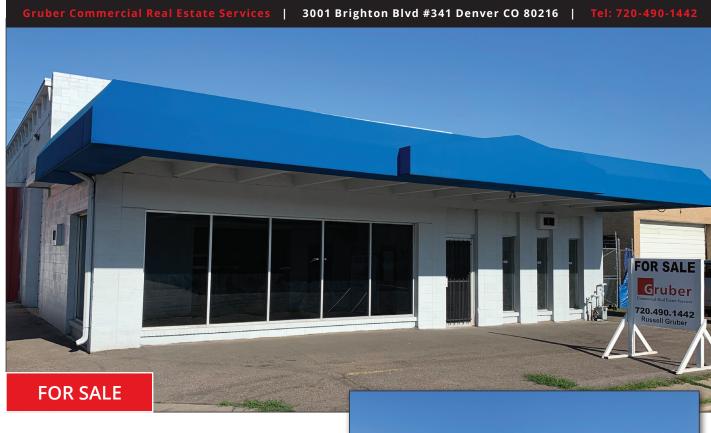

# 1321 S. CHEROKEE STREET

DENVER, COLORADO 80223

# CENTRAL FREESTANDING USER BUILDING FOR SALE

**BUILDING SIZE: 5,057 SF** 

**SITE SIZE:** Subject to Property Replat

### PROPERTY HIGHLIGHTS

- · Oversized drive-in door
- Central location
- Existing monorail crane system
- · Lots of natural light in office
- · Clear span warehouse
- · Potential for small yard area after replat
- Easy access to Santa Fe and I-25