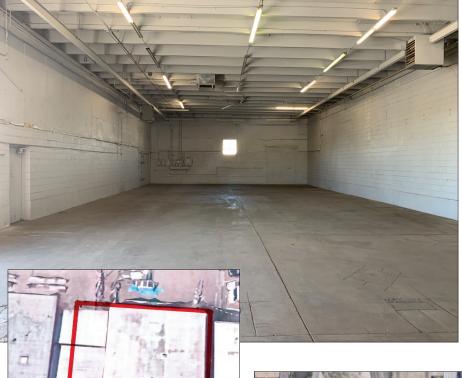

### **PROPERTY DETAILS**

• Building Size: 5,057 SF

• **Site Size:** Subject to property

replat

• Office: 1,200 SF including

restrooms

• **YOC:** 1958 (masonry construction/Twin-T roof)

• **Zoning:** I-B, UO-2

• Neighborhood: Overland

• 2018 Taxes: \$1.88/SF

• Loading: 1 existing 14' X 12' tall drive-in plus additional cut out

for one more

• Heat: Gas Forced

• Clear Height: 18.5'

• Power: 3-phase power

PROPERTY LINES SUBJECT TO CITY APPROVED REPLAT