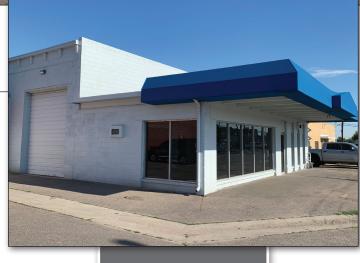

# 1321 S. CHEROKEE STREET

DENVER, COLORADO 80223

# CENTRAL FREESTANDING USER BUILDING FOR SALE

**BUILDING SIZE: 5,057 SF** 

**SITE SIZE:** Subject to Property Replat

### PROPERTY HIGHLIGHTS

- · Oversized drive-in door
- Central location
- Existing monorail crane system
- · Lots of natural light in office
- · Clear span warehouse
- · Potential for small yard area after replat
- Easy access to Santa Fe and I-25