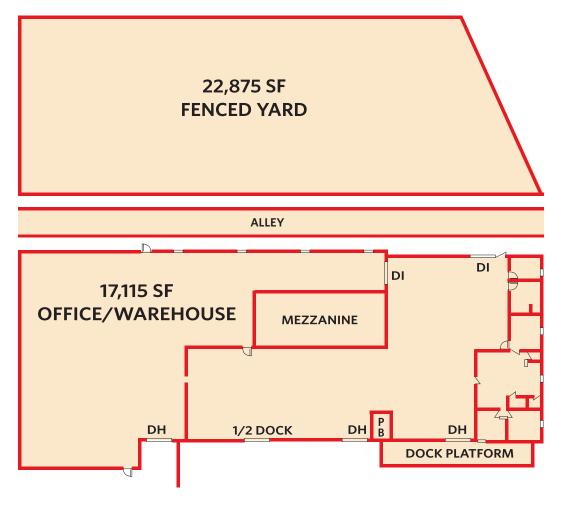

### **BUILDING SIZE:** 17,155/SF **PROPERTY HIGHLIGHTS**

- Central Location
- 22,875/SF Fenced Yard
- Versatile Loading
- Floor Drains
- HUB Zone Qualified
- Mezzanine Area
- Enterprise Zone Qualified Location

#### **PROPERTY DETAILS**

- Building Size: 17,155/SF
- Site Size: 1.2 acres (52,624/SF total)
- Zoning: I-B

- HVAC: Gas forced/AC in office
- Loading: 3 docks, 1 half-dock, and 1 drive-in
- Power: 200 amps (to be verified)
- Clear Height: 12' ft 20'ft

- Office: 1,200/SF +/-
- DOC: 1987 (masonry/metal)
- City/County: Denver/Denver
- Taxes (2022): \$67,547.76 (both sites total)

#### **FLOOR PLAN**

**Russell Gruber** 

Industrial Specialist / Owner