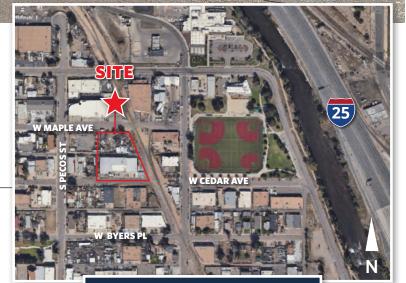

## 1339 W. CEDAR AVE & 1350 W. MAPLE AVE

DENVER, COLORADO

Gruber Commercial Real Estate, Inc | 209 Kalamath Street #9, Denver, CO 80223 | 720-490-1442