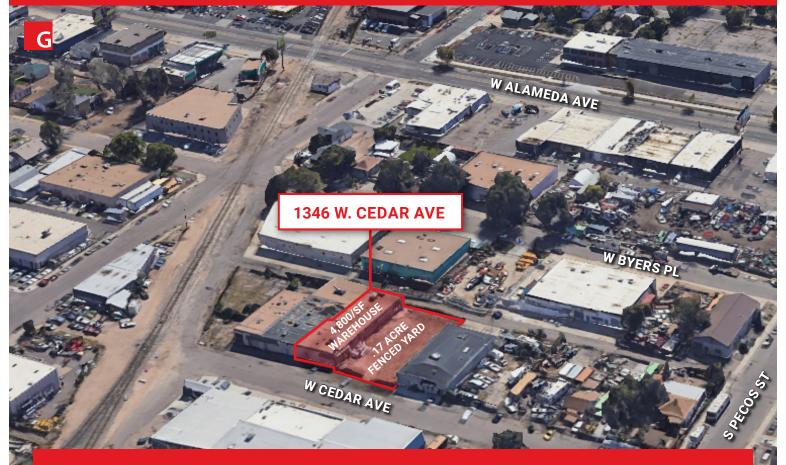

# 1346 W Cedar Ave, Denver, CO

#### AERIAL

### **PROPERTY DETAILS**

- Warehouse: 4,800/SF
- Yard Size: .17 acres (7,400/SF)
- Zoning: I-B
- City/County: Denver/Denver
- YOC: 1957