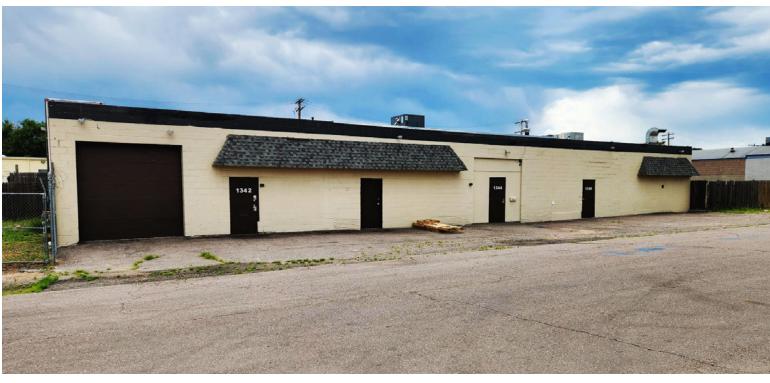

### Industrial Unit with Yard for Lease

### **PROPERTY DETAILS**

- Warehouse: 4,800/SF
- Yard Size: .17 acres (7,400/SF)
- Zoning: I-B
- City/County: Denver/Denver
- YOC: 1957