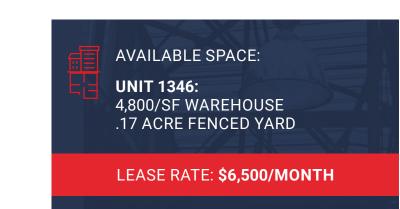

### **PROPERTY DETAILS**

- Warehouse: 4,800/SF
- Yard Size: .17 acres (7,400/SF)
- Zoning: I-B
- City/County: Denver/Denver
- YOC: 1957