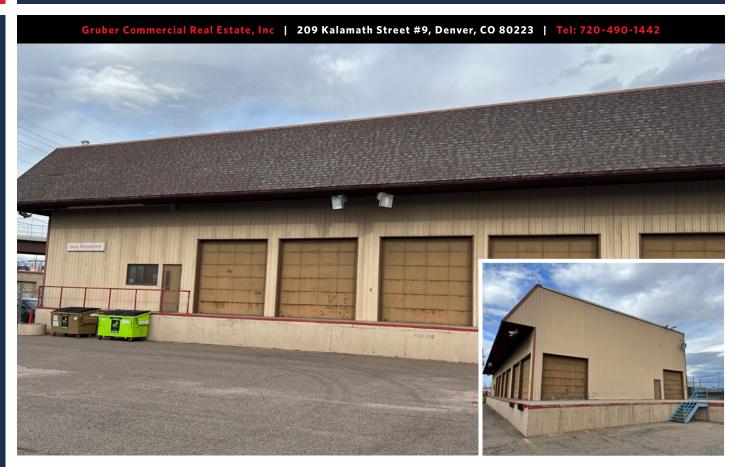

## **1350 SHOSHONE STREET**

DENVER, COLORADO

#### Gruber Commercial Real Estate, Inc | 209 Kalamath Street #9, Denver, CO 80223 | Tel: 720-490-1442

#### **PROPERTY DETAILS**

- Building size: 7,200/SF
- Office: 3,600/SF (includes 2nd story not in Building SF)
- Building Type: Metal
- **Zoning:** I-MX-5, UO2
- Clear Height: 22'ft
- Loading: 6 dock high doors
- Power: 3-phase (to be verified)
- Heat & A/C: In office area
- NNN estimate: \$4.00