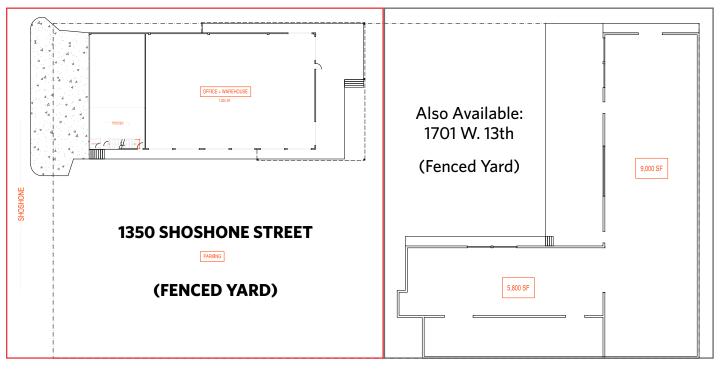

### **FLOOR PLAN**

## **PROPERTY HIGHLIGHTS**

- Can be leased with 1701 W. 13th Ave Denver, CO
- Freestanding Building
- Clear Span Building
- Fenced Yard
- Infill Location
- Local Ownership
- Shorter Term leases considered
- Xfinity Internet