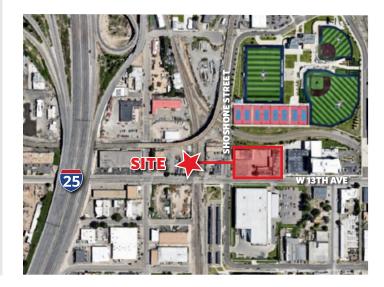

PERTY HIGHLIGHTS**

- Can be leased with 1701 W. 13th Ave Denver, CO
- Freestanding Building
- Clear Span Building
- Fenced Yard
- Infill Location
- Local Ownership
- Shorter Term leases considered
- Xfinity Internet



Russell Gruber Industrial Specialist / Owner Cell: 720-490-1442

russell@grubercre.com

## **1350 SHOSHONE STREET**

DENVER, COLORADO

#### Gruber Commercial Real Estate, Inc | 209 Kalamath Street #9, Denver, CO 80223 | Tel: 720-490-1442

#### **PROPERTY DETAILS**

- Building size: 7,200/SF
- Office: 3,600/SF (includes 2nd story not in Building SF)
- Building Type: Metal
- **Zoning:** I-MX-5, UO2
- Clear Height: 22'ft
- Loading: 6 dock high doors
- Power: 3-phase (to be verified)
- Heat & A/C: In office area
- NNN estimate: \$4.00

### **FLOOR PLAN**

#### **AERIAL VIEW**





13TH AVENUE

#### **Russell Gruber**

Industrial Specialist / Owner

#### Cell: 720-490-1442

russell@grubercre.com



grubercommercial.com

The information above has been obtained from sources believed reliable. While we do not doubt its accuracy, we have not verified it and make no guarantee, warranty or representation about it. It is your responsibility to independently confirm its accuracy and completeness. Any projections, opinions, assumptions or estimates used are for example only and do not represent the current or future performance of the property. The value of this transaction to you depends on tax and other factors which should be evaluated by your tax, financial and legal advisors. You and your advisors should conduct a careful, independent investigation of the property to