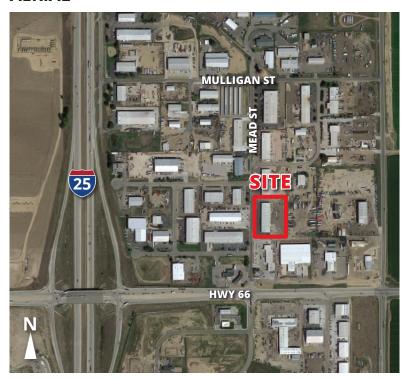

80504

Gruber Commercial Real Estate Services | 970 Yuma Street, #100 Denver, CO 80204 | Tel: 720-490-1442



# Free-Standing Building With Large Yard For Sale

**BUILDING SIZE**: 22,138 SF **SITE SIZE**: 2.26 ACRES

#### **PROPERTY HIGHLIGHTS**

- Clean, free-standing building
- · Large yard
- Versatile loading
- 1 turn access to I-25
- Sprinklered building
- · Front park, rear load

Lease that runs through 6/15/2021 with Tenant likely vacating sooner



FOR SALE: \$2,600,000.00 (\$117.44/SF)



Russell Gruber
Industrial Specialist / Owner

Cell: 720-490-1442

russell@grubercommercial.com



https://grubercommercial.com

# **14000 MEAD STREET**

LONGMONT, COLORADO 80504

Gruber Commercial Real Estate Services | 970 Yuma Street, #100 Denver, CO 80204 | Tel: 720-490-1442

#### **AERIAL**



### **PROPERTY DETAILS**

• Building Size: 22,138 SF

• Site Size: 2.26 acres • Office: +/- 6,700 SF

• Zoning: Light Industrial

• Clear Height: 14 ft.

• **Power:** 800amps of 480/277 (to be verified)

• Loading: 2 dock-high doors, 1 drive-in

• HVAC: Office has A/C & gas-forced heat, warehouse has radiant heat

• County: Mead County

• **Subdivision:** Sekich Business Park

• **Taxes:** \$46,217.10 (2019) • DOC: 1986 (Metal Building)





**Russell Gruber** Industrial Specialist / Owner

Cell: 720-490-1442

russell@grubercommercial.com



Commercial Real Estate Services https://grubercommercial.com