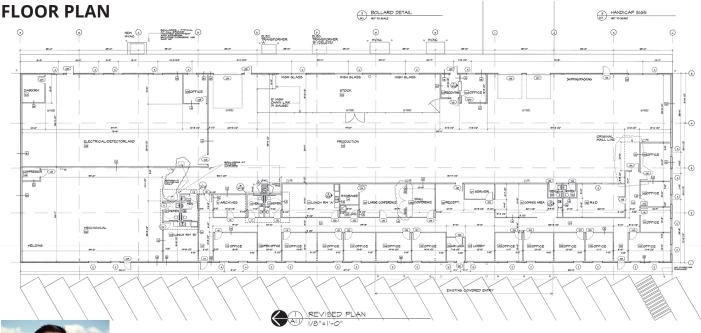

### **PROPERTY DETAILS**

• Building Size: 22,138 SF

• Site Size: 2.26 acres • Office: +/- 6,700 SF

• Zoning: Light Industrial

• Clear Height: 14 ft.

• **Power:** 800amps of 480/277 (to be verified)

• Loading: 2 dock-high doors, 1 drive-in

• HVAC: Office has A/C & gas-forced heat, warehouse has radiant heat

• County: Mead County

• **Subdivision:** Sekich Business Park

• **Taxes:** \$46,217.10 (2019) • DOC: 1986 (Metal Building)

**Russell Gruber** Industrial Specialist / Owner