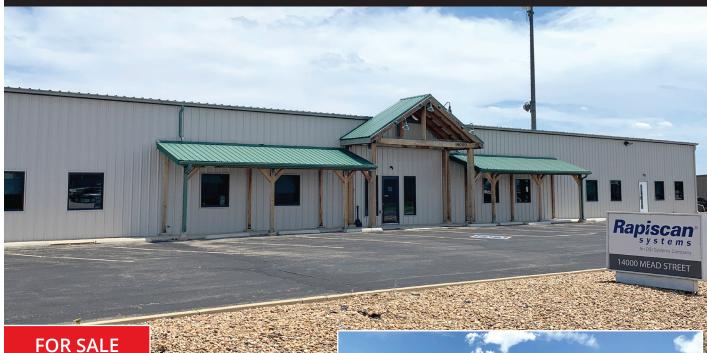

# Free-Standing Building With Large Yard For Sale

**BUILDING SIZE**: 22,138 SF **SITE SIZE**: 2.26 ACRES

#### **PROPERTY HIGHLIGHTS**

- Clean, free-standing building
- · Large yard
- Versatile loading
- 1 turn access to I-25
- Sprinklered building
- · Front park, rear load

Lease that runs through 6/15/2021 with Tenant likely vacating sooner