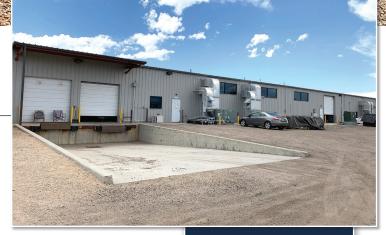

#### **PROPERTY HIGHLIGHTS**

- Clean, free-standing building
- · Large yard
- Versatile loading
- 1 turn access to I-25
- Sprinklered building
- · Front park, rear load

Lease that runs through 6/15/2021 with Tenant likely vacating sooner

### **PROPERTY DETAILS**

• Building Size: 22,138 SF

• Site Size: 2.26 acres • Office: +/- 6,700 SF

• Zoning: Light Industrial

• Clear Height: 14 ft.

• **Power:** 800amps of 480/277 (to be verified)

• Loading: 2 dock-high doors, 1 drive-in