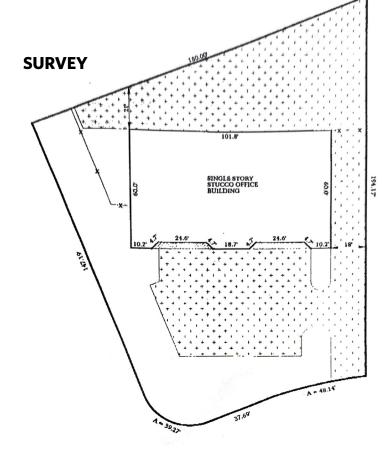

### **PROPERTY DETAILS**

- Building Size: 5,690 SF
- Site Size: .58 Acres
- Office: 3,000 SF (A/C and heat)
- City: Aurora

- County: Adams
- Taxes (2024): \$21,589.50
- Estimated NNN: \$5.00/SF
- Warehouse Heat: Gas forced
- Power: 3 meters, 3phase
- Clear Height: 12.5' ft
- Loading: 4 drive-in doors (10'x10')
- Zoning: Industrial Light