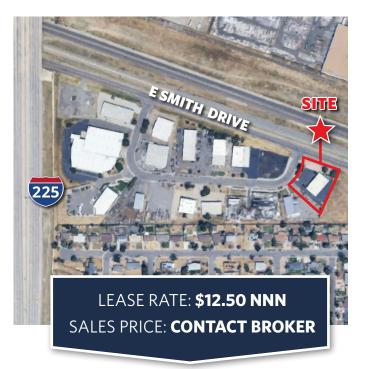

### **PROPERTY DETAILS**

- Building Size: 5,690 SF
- Site Size: .58 Acres
- Office: 3,000 SF (A/C and heat)
- City: Aurora

- County: Adams
- Taxes (2024): \$21,589.50
- Estimated NNN: \$5.00/SF
- Warehouse Heat: Gas forced
- Power: 3 meters, 3phase
- Clear Height: 12.5' ft
- Loading: 4 drive-in doors (10'x10')
- Zoning: Industrial Light