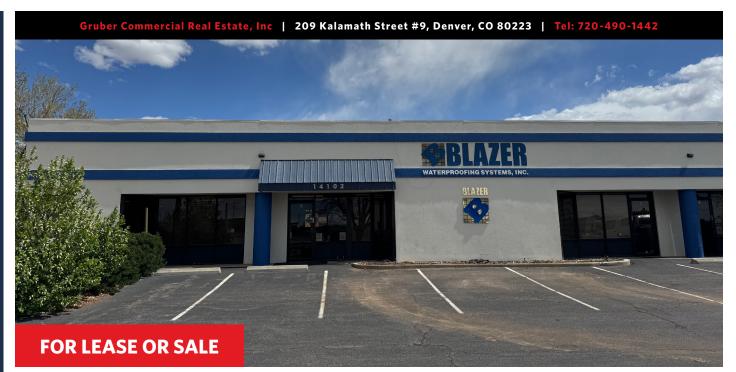

AURORA, COLORADO 80113

# SMALL INDUSTRIAL BUILDING WITH FENCED PAVED YARD

# **PROPERTY HIGHLIGHTS**

- Can be single or multi-tenant property
- Building is divisible (1,500 SF, 1,500 SF, and a 3,000 SF unit)
- Each unit separately metered for gas & electric
- Building is clear span
- Good natural light into offices
- Grade level loading
- Office has new LED lighting
- Roof was just recoated (April 2025)
- Easy access to I-70/I-225
- Located within and Enterprise Zone

Russell Gruber Industrial Specialist / Owner Cell: 720-490-1442

russell@grubercre.com

Gruber Commercial Real Estate, Inc | 209 Kalamath Street #9, Denver, CO 80223 | Tel: 720-490-1442