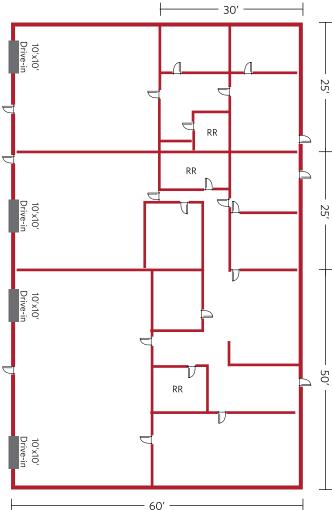

## **FLOOR PLAN**

## SIZE

5,690 SF (Divisible to 1,500 - 3,000 SF units)

# **PROPERTY HIGHLIGHTS**

- Can be single or multi-tenant property
- Building is divisible (1,500 SF, 1,500 SF, and a 3,000 SF unit)
- Each unit separately metered for gas & electric
- Building is clear span
- Good natural light into offices
- Grade level loading
- Office has new LED lighting
- Roof was just recoated (April 2025)
- Easy access to I-70/I-225
- Located within and Enterprise Zone

### **PROPERTY DETAILS**

- Building Size: 5,690 SF
- Site Size: .58 Acres
- Office: 3,000 SF (A/C and heat)
- City: Aurora

- County: Adams
- Taxes (2024): \$21,589.50
- Estimated NNN: \$5.00/SF
- Warehouse Heat: Gas forced
- Power: 3 meters, 3phase
- Clear Height: 12.5' ft
- Loading: 4 drive-in doors (10'x10')
- Zoning: Industrial Light