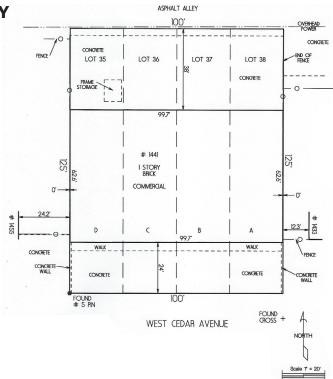

## **SURVEY**

### **PROPERTY DETAILS**

• Building Size: 6,200/SF

• Site Size: 12,500/SF

• City/County: Denver/Denver

• **YOC:** 1983

• Type of Construction: Masonry

• Clear Height: 12' ft

• Number of Units: 4 units