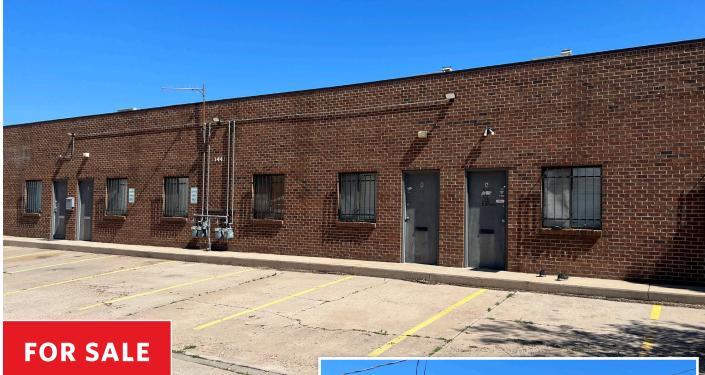

# Multi-Tenant Industrial Building

**BUILDING SIZE: 6,200/SF** 

### **PROPERTY HIGHLIGHTS**

- 4-Unit Industrial Building (1,550/Sf Per Unit)
- Utilities Are Separately Metered
- Potential for User or an Investor
- Extremely Central Location
- Front Park/Rear Load
- I-Mx-3 Zoning
- Potential for Day One Income to a New Owner
- Enterprise Zone Qualified Location

### **PROPERTY DETAILS**

• Building Size: 6,200/SF

• Site Size: 12,500/SF

• City/County: Denver/Denver

• **YOC:** 1983

• Type of Construction: Masonry

• Clear Height: 12' ft

• Number of Units: 4 units

• Loading: 4 drive-in loading doors

• **Heat:** Gas forced

• Power: 3 phase (to be verified)

• Taxes: \$22,483.30 (2022)