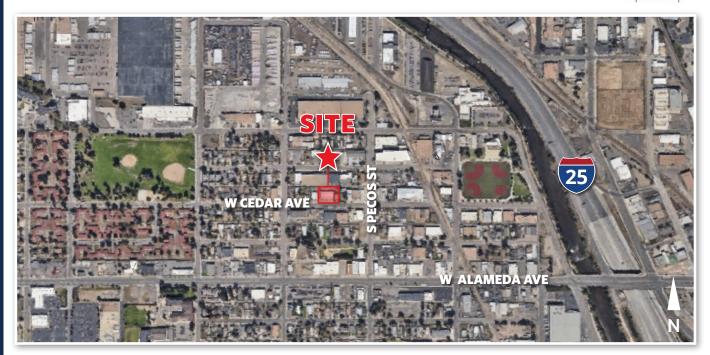

# **1441 W. CEDAR AVE**

DENVER, COLORADO

Gruber Commercial Real Estate, Inc | 209 Kalamath Street #9, Denver, CO 80223 | 720-490-1442