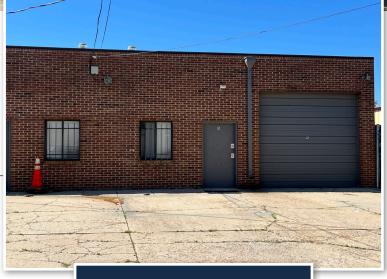

### **PROPERTY HIGHLIGHTS**

- 4-Unit Industrial Building (1,550/Sf Per Unit)
- Utilities Are Separately Metered
- Potential for User or an Investor
- Extremely Central Location
- Front Park/Rear Load
- I-Mx-3 Zoning
- Potential for Day One Income to a New Owner
- Enterprise Zone Qualified Location

### **PROPERTY DETAILS**

• Building Size: 6,200/SF

• Site Size: 12,500/SF

• City/County: Denver/Denver

• **YOC:** 1983

• Type of Construction: Masonry

• Clear Height: 12' ft

• Number of Units: 4 units

• Loading: 4 drive-in loading doors

• **Heat:** Gas forced

• Power: 3 phase (to be verified)

• Taxes: \$22,483.30 (2022)