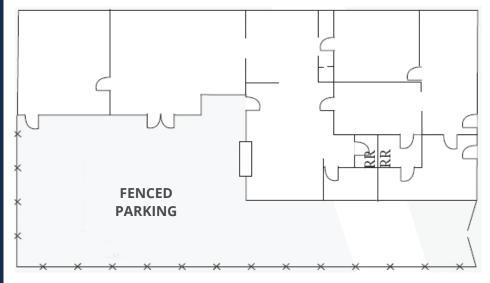

### **FLOOR PLAN**

#### **PROPERTY DETAILS**

• Building size: 3,500 SF

Site size: 7,057 SF

• Office: 2,950 SF

• **Taxes:** \$10,040.50 (2018)

• Zoning: M-G-U

(Mixed-Use – General-Urban)

• **YOC:** 1948, updated in 2005, and numerous improvements since then

• Loading: 1 drive-in door (10'X9')

• Clear height: 10′-11′

• Power: 400 amps 3 phase (to be

verified)

• Heat/Cooling: Fully temperature controlled building