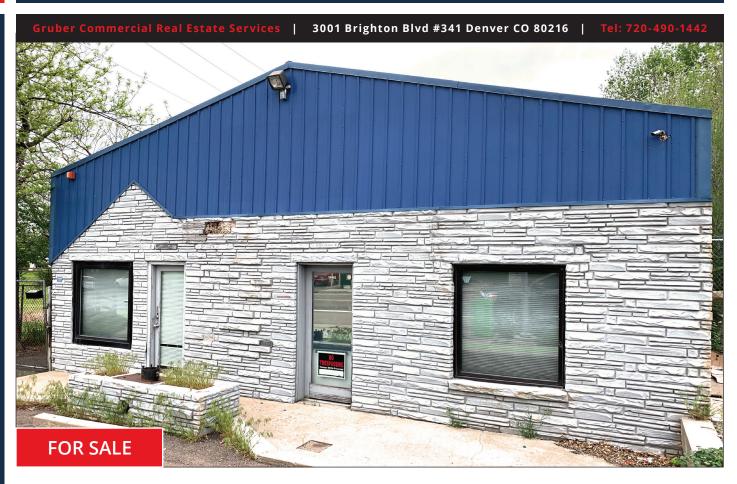

# **1445 N. LAMAR STREET**

LAKEWOOD, COLORADO

## Industrial Building in Up and Coming 40 West Arts District

**BUILDING SIZE:** 3,500 SF

**SITE SIZE:** 7,057 SF

#### PROPERTY HIGHLIGHTS

- Small fenced and paved yard
- Easy access to the Lamar Light Rail stop
- HUB ZONE qualified property
- · Located within an Enterprise Zone
- New 400amps 3 phase electrical service (to be verified)
- 90-foot Height Maximum based on current zoning allowed
- Property is located within an Opportunity Zone

# **1445 N. LAMAR STREET**

LAKEWOOD, COLORADO

3001 Brighton Blvd #341 Denver CO 80216 | Tel: 720-490-1442