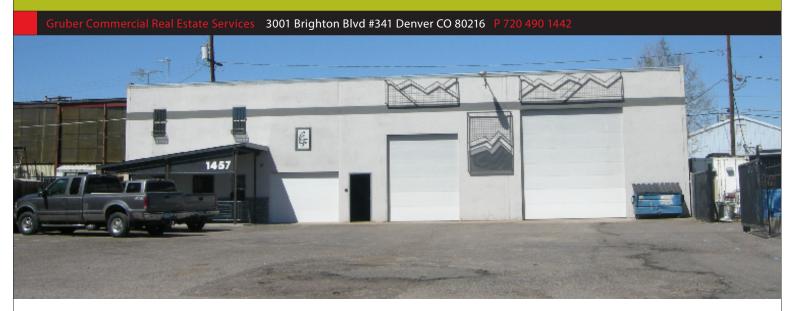

### 1457 West Maple Avenue – For Sale

4,480 sf

\$1,225,000

#### Grade Level Warehouse with Large Fenced Yard

Large fenced yard for outside storage or expansion

Efficient office area

Location 1457 West Maple Avenue

Denver, CO 80223

Building SF 4,480 Usable Space, 3,200/SF Main Floor

Office 2,500 +/- sf (2-story)

Loading 3 Drive-in/Oversized-Insulated

Clear Height 19'

Power 200 amp, 240 v, 3-phase-to be verified

Heat/Air Radiant Heat/Air-conditioned Offices

Year Built 1975

Zoning I-MX-3