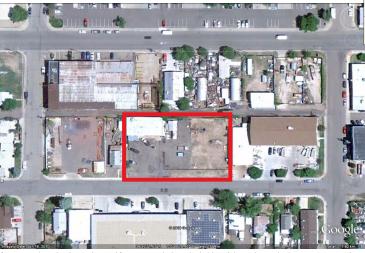

### 1457 West Maple Avenue – For Sale

4,480 sf

\$1,225,000

#### Grade Level Warehouse with Large Fenced Yard

Large fenced yard for outside storage or expansion

Efficient office area

Location 1457 West Maple Avenue

Denver, CO 80223

Building SF 4,480 Usable Space, 3,200/SF Main Floor

# 1457 West Maple Avenue – For Sale 4,480 sf \$1,225,000

West Maple Avenue

Grade Level Warehouse with Large Fenced Yard \$1,225,000-Sale