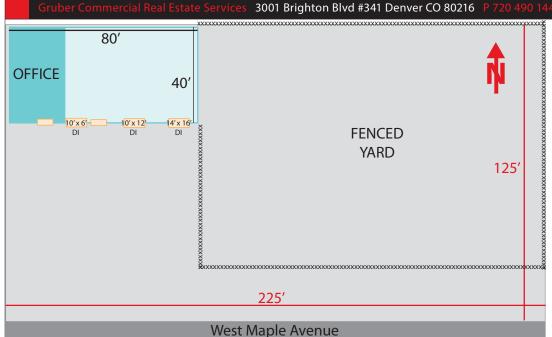

#### Grade Level Warehouse with Large Fenced Yard

Large fenced yard for outside storage or expansion

Efficient office area

Location 1457 West Maple Avenue

Denver, CO 80223

Building SF 4,480 Usable Space, 3,200/SF Main Floor

Office 2,500 +/- sf (2-story)

Loading 3 Drive-in/Oversized-Insulated

Clear Height 19'

Power 200 amp, 240 v, 3-phase-to be verified

Heat/Air Radiant Heat/Air-conditioned Offices

Year Built 1975

Zoning I-MX-3