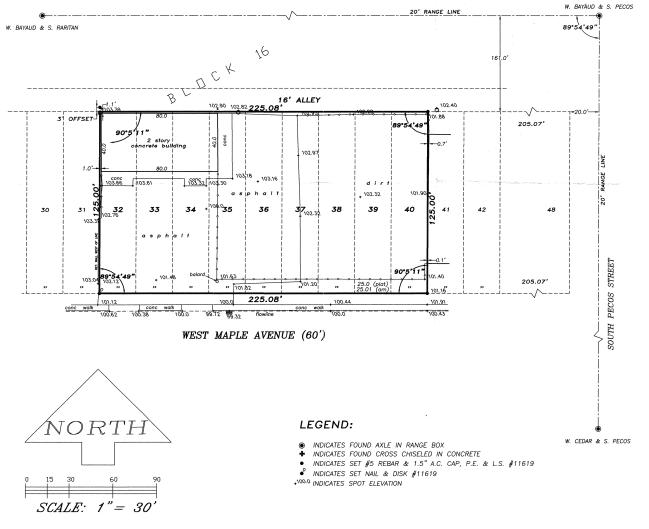

IZE: 4,480/SF SITE SIZE: .65 ACRES (28,125/SF)

## **PROPERTY HIGHLIGHTS**

- Large Fenced yard
- Oversized loading doors
- Live work permit possible
- Clear Span building
- Well distributed power
- HUB Zone Qualified Location
- Enterprise Zone

Russell Gruber

Industrial Specialist / Owner

Cell: 720-490-1442 russell@grubercre.com





grubercommercial.com

## 1457 W MAPLE AVE DENVER, CO 80223

Gruber Commercial Real Estate, Inc | 209 Kalamath Street #9, Denver, CO 80223 | Tel: 720-490-1442

### **PROPERTY DETAILS**

- Building size: 4,480/SF
- Site Size: .65 acres
- Office: 2,500/SF (2 stories)
- YOC: 1975

- Zoning: I-MX-3
- County: Denver
- Taxes: \$24,346.60
- Loading: 3 drive in /oversized
- Clear: 19'ft
- **Heat/Air:** Radiant heat and A/C in office

## **IMPROVEMENT SURVEY PLAT**



### **Russell Gruber**

Industrial Specialist / Owner

#### Cell: 720-490-1442

russell@grubercre.com

Gruber COMMERCIAL REAL ESTATE grubercommercial.com

The information above has been obtained from sources believed reliable. While we do not doubt its accuracy, we have not verified it and make no guarantee, warranty or representation about it. It is your responsibility to independently confirm its accuracy and completeness. Any projections, opinions, assumptions or estimates used are for example only and do not represent the current or future performance of the property. The value of this transaction to you depends on tax and other factors which should be evaluated by your tax, financial and legal advisors. You and your advisors should conduct a careful, independent investigation of the