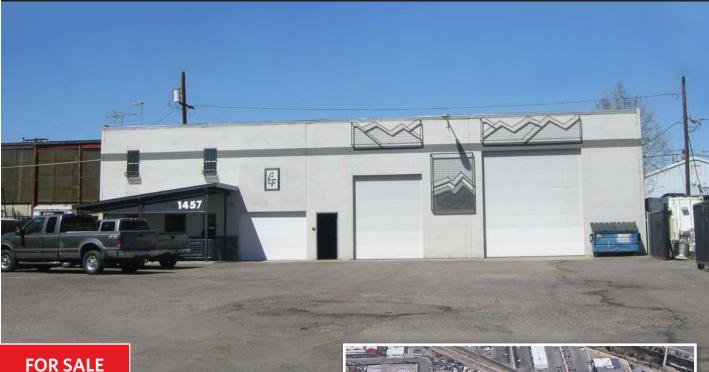

## 1457 W MAPLE AVE

DENVER, CO 80223

Gruber Commercial Real Estate, Inc | 209 Kalamath Street #9, Denver, CO 80223 | Tel: 720-490-1442

# Rare Central Industrial Building with Large Fenced Yard

## **PROPERTY HIGHLIGHTS**

- Large Fenced yard
- Oversized loading doors
- Live work permit possible
- Clear Span building
- Well distributed power
- HUB Zone Qualified Location
- Enterprise Zone

Russell Gruber

### **PROPERTY DETAILS**

- Building size: 4,480/SF
- Site Size: .65 acres
- Office: 2,500/SF (2 stories)
- YOC: 1975

- Zoning: I-MX-3
- County: Denver
- Taxes: \$24,346.60
- Loading: 3 drive in /oversized
- Clear: 19'ft
- **Heat/Air:** Radiant heat and A/C in office