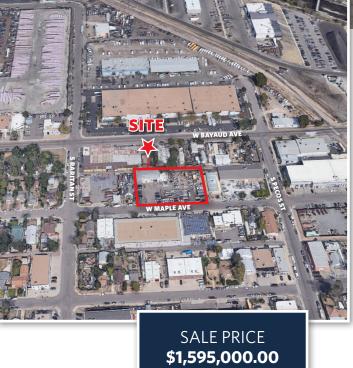

## 1457 W MAPLE AVE DENVER, CO 80223

Gruber Commercial Real Estate, Inc | 209 Kalamath Street #9, Denver, CO 80223 | Tel: 720-490-1442