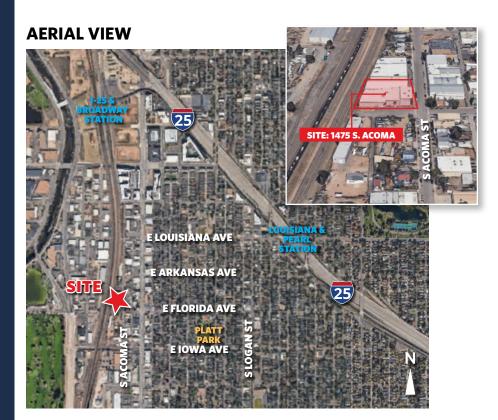

### 1495 S. ACOMA STREET DENVER, COLORADO



## Located in Hot Platt Park Neighborhood on the South Broadway Corridor

### SPACE AVAILABLE: 29,022/SF

### **PROPERTY HIGHLIGHTS**

- High-end modern office finish with showroom
- Heavy power that's well distributed
- Excellent curb appeal
- New roof
- Walking distance to great restaurants and night life
- Easy access to I-25
- Proximity to two light rail stops
- Local ownership
- Wheel Chair Accessible via Lift

**Russell Gruber** Industrial Specialist / Owner

Cell: 720-490-1442 russell@grubercre.com





# 1495 S. ACOMA STREET

DENVER, COLORADO

Gruber Commercial Real Estate, Inc | 209 Kalamath Street #9, Denver, CO 80223 | Tel: 720-490-1442

### **FLOOR PLAN**





### **PROPERTY DETAILS**

- Space Available: 29,022/SF
- Office: 6,694/SF (two levels)
- **YOC:** 1975, 1980, 2015, and with a 2020 renovation
- 2018 Taxes: \$1.54/SF
- Zoning: I-A, UO-2
- Power: 2,000amps 3-phase; 480Y/277V (to be verified)
- Loading: 2 dock-high doors
- A/C & Heat: Fully temperaturecontrolled building
- Clear Height: 12' to 14.5'
- **Sprinkler:** Fully sprinkled
- Estimated Operating Expenses: \$4.13/SF







grubercommercial.com

Russell Gruber

Industrial Specialist / Owner

#### Cell: 720-490-1442

russell@grubercre.com

The information above has been obtained from sources believed reliable. While we do not doubt its accuracy, we have not verified it and make no guarantee, warranty or representation about it. It is your responsibility to independently confirm its a