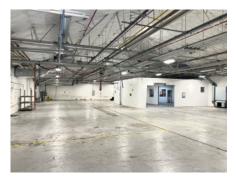

### **PROPERTY DETAILS**

- Space Available: 29,022/SF
- Office: 6,694/SF (two levels)
- **YOC:** 1975, 1980, 2015, and with a 2020 renovation
- 2018 Taxes: \$1.54/SF
- Zoning: I-A, UO-2
- Power: 2,000amps 3-phase; 480Y/277V (to be verified)
- Loading: 2 dock-high doors
- A/C & Heat: Fully temperaturecontrolled building
- Clear Height: 12' to 14.5'
- **Sprinkler:** Fully sprinkled
- Estimated Operating Expenses: \$4.13/SF