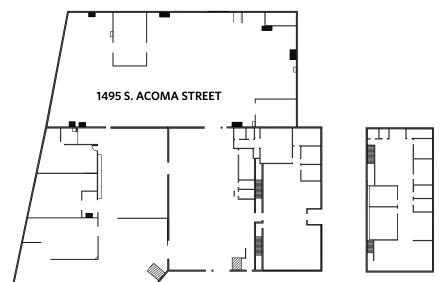

### 1495 S. ACOMA STREET DENVER, COLORADO



## Located in Hot Platt Park Neighborhood on the South Broadway Corridor

### SPACE AVAILABLE: 29,022/SF

### **PROPERTY HIGHLIGHTS**

- High-end modern office finish with showroom
- Heavy power that's well distributed
- Excellent curb appeal
- New roof
- Walking distance to great restaurants and night life
- Easy access to I-25
- Proximity to two light rail stops
- Local ownership
- Wheel Chair Accessible via Lift

**Russell Gruber** Industrial Specialist / Owner

Cell: 720-490-1442 russell@grubercre.com





# 1495 S. ACOMA STREET

DENVER, COLORADO

Gruber Commercial Real Estate, Inc | 209 Kalamath Street #9, Denver, CO 80223 | Tel: 720-490-1442

### **FLOOR PLAN**





### **PROPERTY DETAILS**

- Space Available: 29,022/SF
- Office: 6,694/SF (two levels)
- **YOC:** 1975, 1980, 2015, and with a 2020 renovation
- 2018 Taxes: \$1.54/SF
- Zoning: I-A, UO-2
- Power: 2,000amps 3-phase; 480Y/277V (to be verified)
- Loading: 2 dock-high doors
- A/C & Heat: Fully temperaturecontrolled building
- Clear Height: 12' to 14.5'
- **Sprinkler:** Fully sprinkled
- Estimated Operating Expenses: \$4.13/SF







grubercommercial.com

Russell Gruber

Industrial Specialist / Owner

#### Cell: 720-490-1442

russell@grubercre.com

The information above has been obtained from sources believed reliable. While we do not doubt its accuracy, we have not verified it and make no guarantee, warranty or representation about it. It is your responsibility to independently confirm its