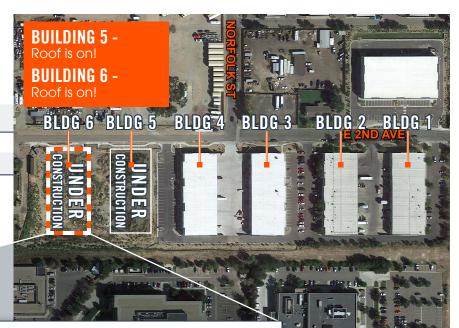

# NORFOLK TECH CENTER

# **BUILDING 6**

16200-16294 E. 2ND AVENUE, AURORA, CO

## **BUILDING 6**

### 16200-16294 E. 2ND AVENUE