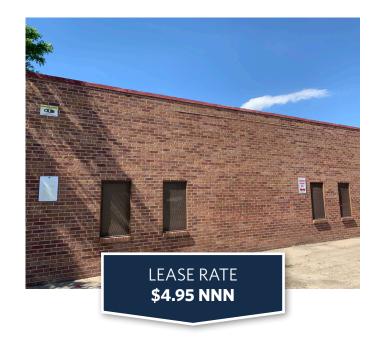

### **PROPERTY DETAILS**

• Building size: 14,800/SF

• Lease Rate: \$4.95NNN

• NNN Estimate:

• Building Type: Masonry

• Clear Height: 10'-16'ft

• **Loading:** 4 oversized drive in, one dock high

• Power: 3-phase (to be verified)