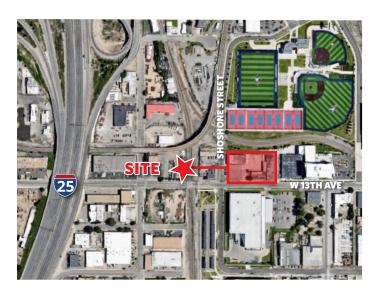

E

**DENVER, COLORADO** 



## Central 14,800/SF Industrial Storage Building | FOR LEASE

**BUILDING SIZE: 14,800/SF** 

#### **PROPERTY HIGHLIGHTS**

- Can be leased with 1350 Shoshone St, Denver, CO
- Freestanding building
- Fenced yard
- Dock and drive in loading
- Sprinkler
- Tons of natural light
- Local ownership
- Short Term Leases will be considered





Industrial Specialist / Owner

**Cell: 720-490-1442** russell@grubercre.com



Gruber Commercial Real Estate, Inc | 209 Kalamath Street #9, Denver, CO 80223 | Tel: 720-490-1442

### **PROPERTY DETAILS**

• Building size: 14,800/SF

• Lease Rate: \$4.95NNN

• NNN Estimate:

• Building Type: Masonry

• Clear Height: 10'-16'ft

• **Loading:** 4 oversized drive in, one dock high

• Power: 3-phase (to be verified)

### **AERIAL VIEW**



### **FLOOR PLAN**



#### **Russell Gruber**

Industrial Specialist / Owner

Cell: 720-490-1442

russell@grubercre.com



grubercommercial.com