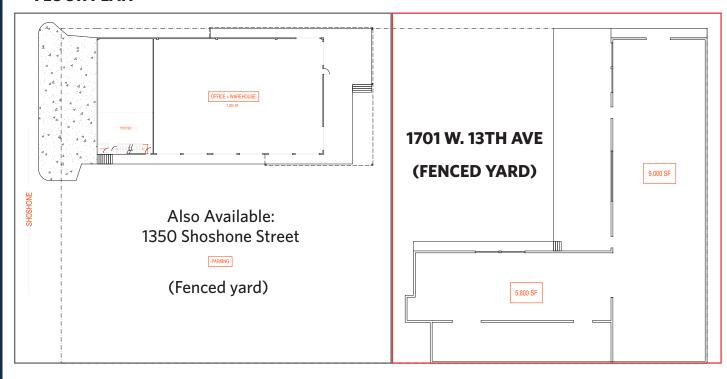

* 



## Central 14,800/SF Industrial Storage Building | FOR LEASE

**BUILDING SIZE: 14,800/SF** 

#### **PROPERTY HIGHLIGHTS**

- Can be leased with 1350 Shoshone St, Denver, CO
- Freestanding building
- Fenced yard
- Dock and drive in loading
- Sprinkler
- Tons of natural light
- Local ownership
- Short Term Leases will be considered





Industrial Specialist / Owner

**Cell: 720-490-1442** russell@grubercre.com



Gruber Commercial Real Estate, Inc | 209 Kalamath Street #9, Denver, CO 80223 | Tel: 720-490-1442

### **PROPERTY DETAILS**

• Building size: 14,800/SF

• Lease Rate: \$4.95NNN

• NNN Estimate:

• Building Type: Masonry

• Clear Height: 10'-16'ft

• **Loading:** 4 oversized drive in, one dock high

• Power: 3-phase (to be verified)

### **AERIAL VIEW**



### **FLOOR PLAN**



#### **Russell Gruber**

Industrial Specialist / Owner

Cell: 720-490-1442

russell@grubercre.com



grubercommercial.com