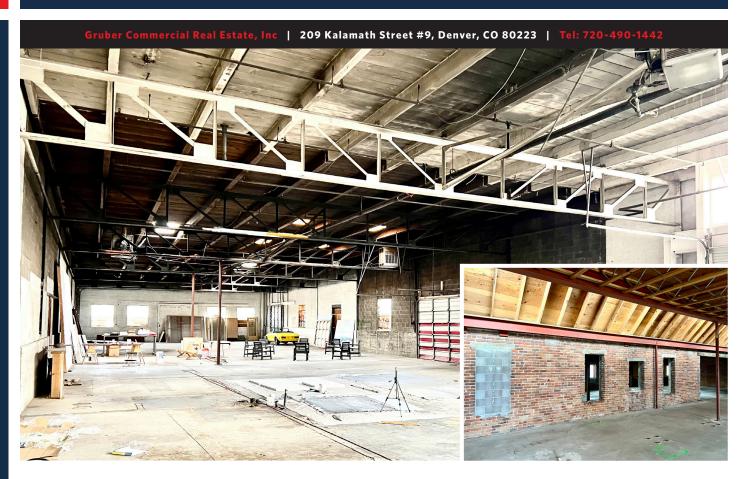

#### **PROPERTY HIGHLIGHTS**

- Can be leased with 1350 Shoshone St, Denver, CO
- Freestanding building
- Fenced yard
- Dock and drive in loading
- Sprinkler
- Tons of natural light
- Local ownership
- Short Term Leases will be considered

### **PROPERTY DETAILS**

• Building size: 14,800/SF

• Lease Rate: \$4.95NNN

• NNN Estimate:

• Building Type: Masonry

• Clear Height: 10'-16'ft

• **Loading:** 4 oversized drive in, one dock high

• Power: 3-phase (to be verified)