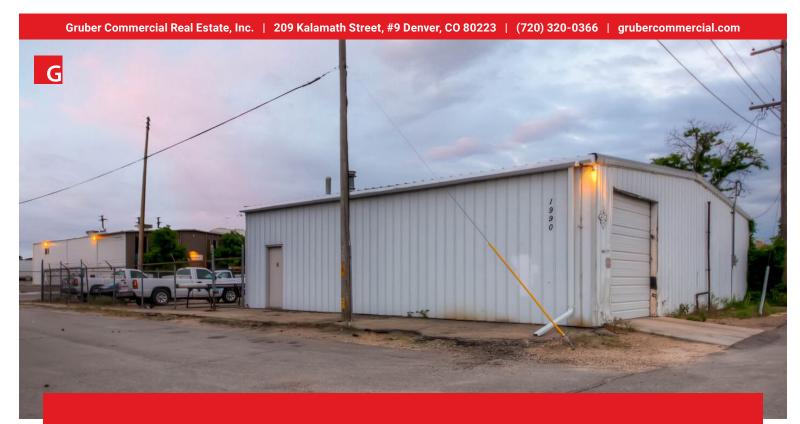

# 1920 E 44th Ave, Denver, CO

Industrial Building with Yard For Sale

### **PROPERTY HIGHLIGHTS**

- Free-standing building
- One (1) garage level door
- Fenced/paved yard
- 12' clear height in warehouse