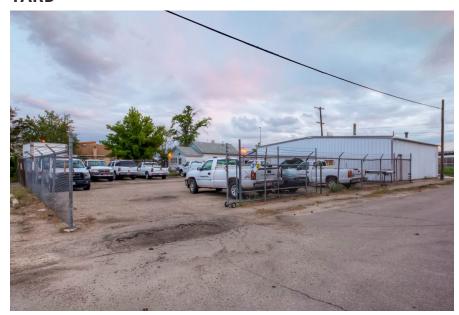

### **YARD**

### **PROPERTY HIGHLIGHTS**

- Free-standing building
- One (1) garage level door
- Fenced/paved yard
- 12' clear height in warehouse