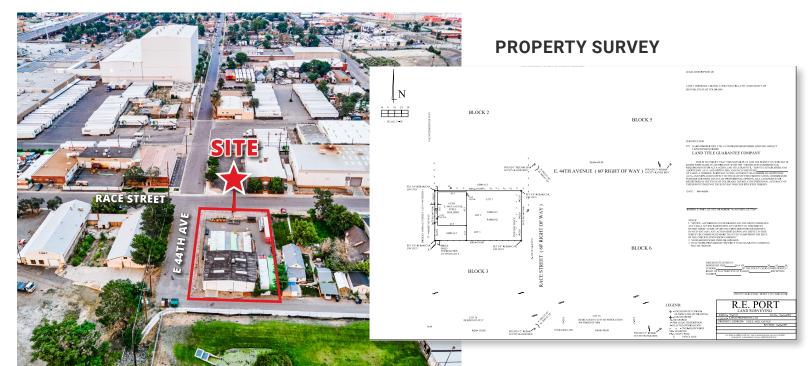

# 1920 E 44th Ave, Denver, CO

Industrial Building with Yard For Sale

## **FOR SALE**

### **PROPERTY HIGHLIGHTS**

- Free-standing building
- One (1) garage level door
- Fenced/paved yard
- 12' clear height in warehouse



### For More Information, Contact:

**Russell Gruber** | *Industrial Specialist/Owner* (720) 490-1442 russell@grubercre.com

**Steve Fletcher** | *Industrial Specialist* (720) 320-0366 steve@grubercre.com



### **YARD**



# PROPERTY DETAILS Building Size: 2,178 SF Taxes: \$11,267.88 Lot Size: 9,751 SF YOC: 1972 Zoning: I-A

### **AERIAL**



### For More Information, Contact:

**Russell Gruber** | *Industrial Specialist/Owner* (720) 490-1442 russell@grubercre.com

**Steve Fletcher** | *Industrial Specialist* (720) 320-0366 steve@grubercre.com