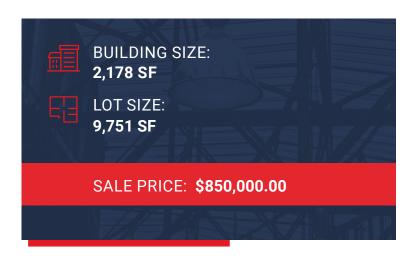

# PROPERTY DETAILS Building Size: 2,178 SF Taxes: \$11,267.88 Lot Size: 9,751 SF YOC: 1972 Zoning: I-A