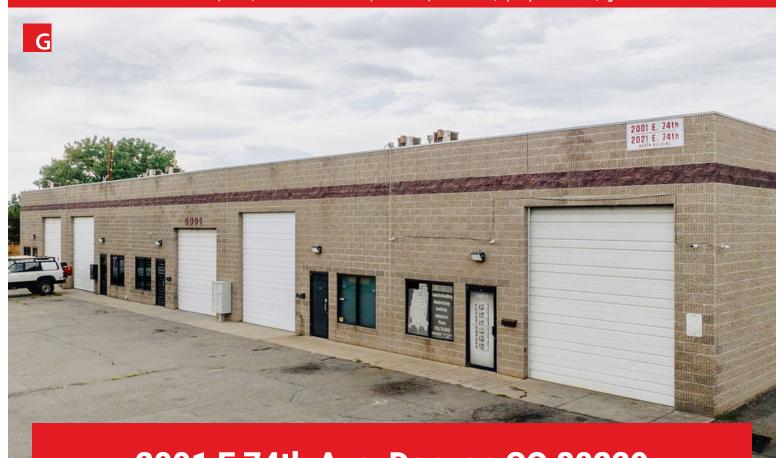

2001 E 74th Ave, Denver, CO 80229

Warehouse Space For Lease

## **FOR LEASE**

#### PROPERTY HIGHLIGHTS

- Storage Mezzanine Above Offices
- Property Located in Enterprise Zone
- Unincorporated Adams County
- Clearspan Warehouse



For More Information, Contact:

**Steve Fletcher** | *Industrial Specialist* (720) 320-0366 steve@grubercre.com



### **PROPERTY DETAILS**

CAM Expenses: \$6.25/SF

Loading: Grade Level Loading

Year Built: 1994

Zoning: P.U.D/I-1

County: Unic. Adams County

Ceiling Height: 15'-19'



#### **AERIAL**





For More Information, Contact:

**Steve Fletcher** | *Industrial Specialist* (720) 320-0366 steve@grubercre.com



## UNIT 2001 F FLOOR PLAN



# **UNIT 2021 K** FLOOR PLAN