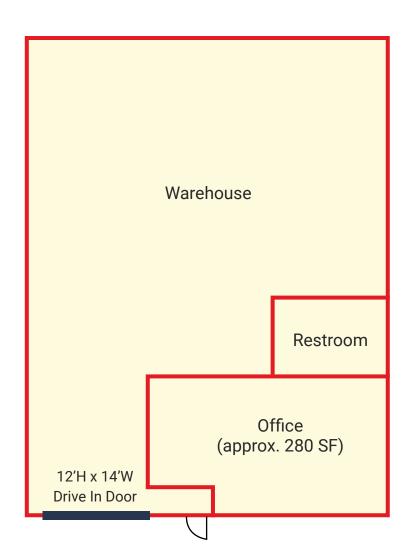

2001 E 74th Ave, Denver, CO 80229

Warehouse Space For Lease

## **FOR LEASE**

#### PROPERTY HIGHLIGHTS

- Storage Mezzanine Above Offices
- Property Located in Enterprise Zone
- Unincorporated Adams County
- Clearspan Warehouse



For More Information, Contact:

**Steve Fletcher** | *Industrial Specialist* (720) 320-0366 steve@grubercre.com



### **PROPERTY DETAILS**

CAM Expenses: \$6.25/SF

Loading: Grade Level Loading

Year Built: 1994

Zoning: P.U.D/I-1

County: Unic. Adams County

Ceiling Height: 15'-19'



#### **AERIAL**





For More Information, Contact:

**Steve Fletcher** | *Industrial Specialist* (720) 320-0366 steve@grubercre.com



## UNIT 2001 F FLOOR PLAN



# **UNIT 2021 K** FLOOR PLAN