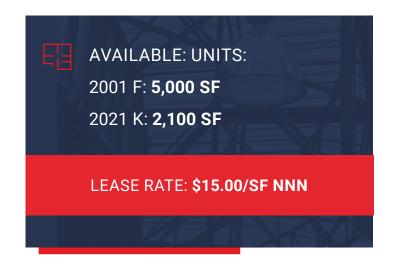

### **PROPERTY DETAILS**

CAM Expenses: \$6.25/SF

Loading: Grade Level Loading

Year Built: 1994

Zoning: P.U.D/I-1

County: Unic. Adams County

Ceiling Height: 15'-19'