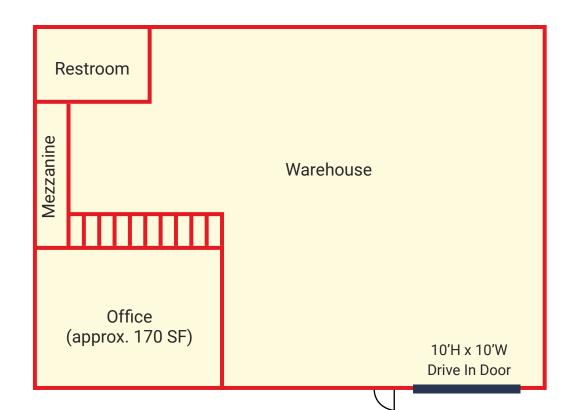

2001 E 74th Ave, Denver, CO 80229

Warehouse Space For Lease

## **FOR LEASE**

#### PROPERTY HIGHLIGHTS

- Storage Mezzanine Above Offices
- Property Located in Enterprise Zone
- Unincorporated Adams County
- Clearspan Warehouse



For More Information, Contact:

**Steve Fletcher** | *Industrial Specialist* (720) 320-0366 steve@grubercre.com



### **PROPERTY DETAILS**

CAM Expenses: \$6.25/SF

Loading: Grade Level Loading

Year Built: 1994

Zoning: P.U.D/I-1

County: Unic. Adams County

Ceiling Height: 15'-19'



#### **AERIAL**





For More Information, Contact:

**Steve Fletcher** | *Industrial Specialist* (720) 320-0366 steve@grubercre.com



## UNIT 2001 F FLOOR PLAN



# **UNIT 2021 K** FLOOR PLAN