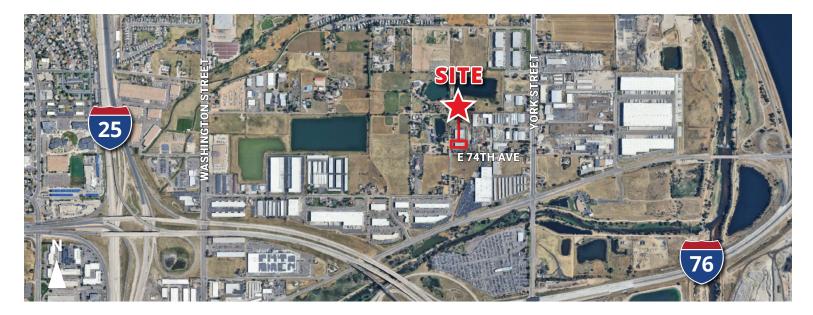

2001 E 74th Ave, Denver, CO 80229

Warehouse Space For Lease

## **FOR LEASE**

#### PROPERTY HIGHLIGHTS

- Storage Mezzanine Above Offices
- Property Located in Enterprise Zone
- Unincorporated Adams County
- Clearspan Warehouse



For More Information, Contact:

**Steve Fletcher** | *Industrial Specialist* (720) 320-0366 steve@grubercre.com



### **PROPERTY DETAILS**

CAM Expenses: \$6.25/SF

Loading: Grade Level Loading

Year Built: 1994

Zoning: P.U.D/I-1

County: Unic. Adams County

Ceiling Height: 15'-19'



#### **AERIAL**





For More Information, Contact:

**Steve Fletcher** | *Industrial Specialist* (720) 320-0366 steve@grubercre.com



## UNIT 2001 F FLOOR PLAN



# **UNIT 2021 K** FLOOR PLAN