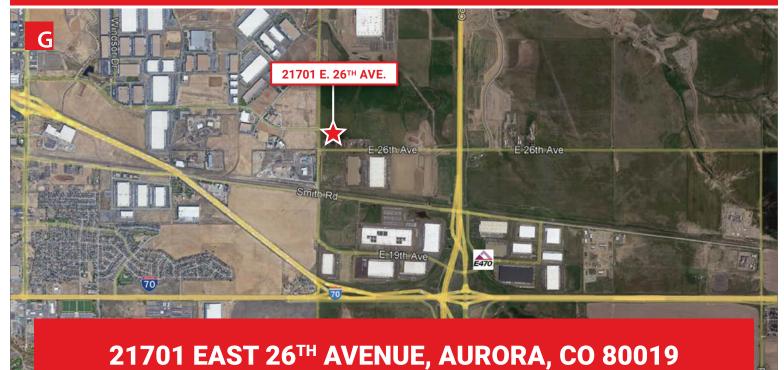

# Available For Lease

# **FOR LEASE**

## **PROPERTY HIGHLIGHTS**

- Fenced yard Divisible
- Residential/office structure 3,272 SF +/-
- Quonset hut / Shop / Concrete floor 1500 SF +/-
- Corner lot at Picadilly & 26th
- Power 100 Amp
  - Single phase 220
  - 220 is available to shop







# For More Information, Contact:

#### **Steve Fletcher**

Industrial Specialist

Cell: 720-320-0366 steve@grubercre.com

#### **Russell Gruber**

Industrial Specialist / Owner

Cell: 720-490-1442 russell@grubercre.com





- Lot Size: 2.13 acres
- Zoning: A-3, Adams County
- Fenced yard with road base
- Quonset hut (shop) 1,500 SF +/with 13'x14' grade level door

#### For More Information, Contact:

### **Steve Fletcher**

Industrial Specialist

Cell: 720-320-0366 steve@grubercre.com

#### **Russell