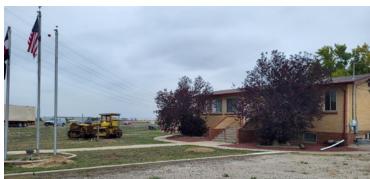

## **PROPERTY HIGHLIGHTS**

- Fenced yard Divisible
- Residential/office structure 3,272 SF +/-
- Quonset hut / Shop / Concrete floor 1500 SF +/-
- Corner lot at Picadilly & 26th
- Power 100 Amp
  - Single phase 220
  - 220 is available to shop

#### **Russell Gruber**

Industrial Specialist / Owner

Cell: 720-490-1442 russell@grubercre.com

- Lot Size: 2.13 acres
- Zoning: A-3, Adams County
- Fenced yard with road base
- Quonset hut (shop) 1,500 SF +/with 13'x14' grade level door