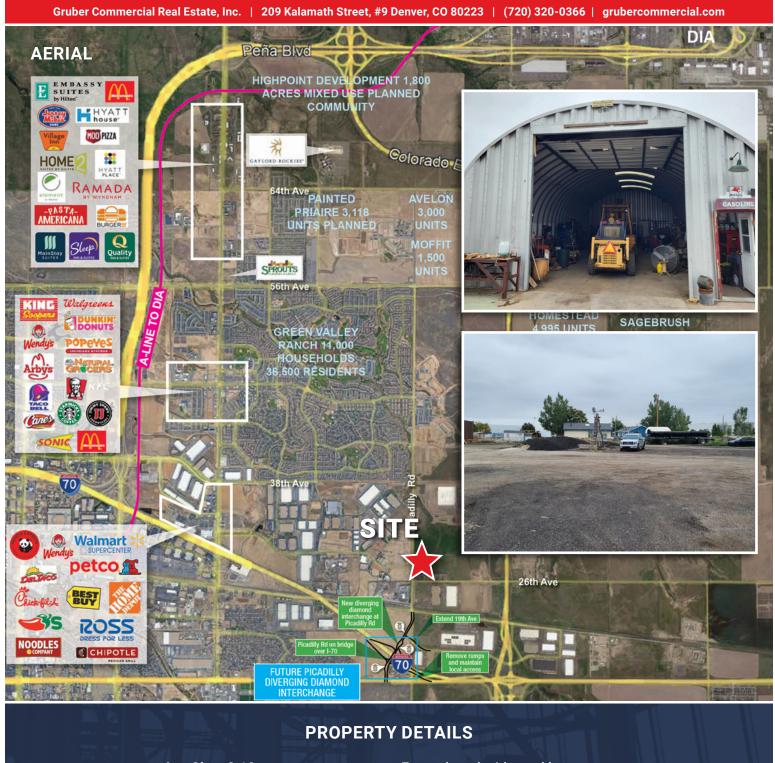

## **PROPERTY HIGHLIGHTS**

- Fenced yard Divisible
- Residential/office structure 3,272 SF +/-
- Quonset hut / Shop / Concrete floor 1500 SF +/-
- Corner lot at Picadilly & 26th
- Power 100 Amp
  - Single phase 220
  - 220 is available to shop

#### **Russell Gruber**

Industrial Specialist / Owner

Cell: 720-490-1442 russell@grubercre.com

- Lot Size: 2.13 acres
- Zoning: A-3, Adams County
- Fenced yard with road base
- Quonset hut (shop) 1,500 SF +/with 13'x14' grade level door