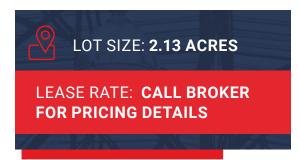

## **PROPERTY HIGHLIGHTS**

- Fenced yard Divisible
- Residential/office structure 3,272 SF +/-
- Quonset hut / Shop / Concrete floor 1500 SF +/-
- Corner lot at Picadilly & 26th
- Power 100 Amp
  - Single phase 220
  - 220 is available to shop

#### **Russell Gruber**

Industrial Specialist / Owner

Cell: 720-490-1442 russell@grubercre.com

- Lot Size: 2.13 acres
- Zoning: A-3, Adams County
- Fenced yard with road base
- Quonset hut (shop) 1,500 SF +/with 13'x14' grade level door