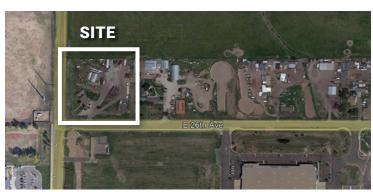

## **PROPERTY HIGHLIGHTS**

- Fenced yard Divisible
- Residential/office structure 3,272 SF +/-
- Quonset hut / Shop / Concrete floor 1500 SF +/-
- Corner lot at Picadilly & 26th
- Power 100 Amp
  - Single phase 220
  - 220 is available to shop

#### **Russell Gruber**

Industrial Specialist / Owner

Cell: 720-490-1442 russell@grubercre.com

- Lot Size: 2.13 acres
- Zoning: A-3, Adams County
- Fenced yard with road base
- Quonset hut (shop) 1,500 SF +/with 13'x14' grade level door