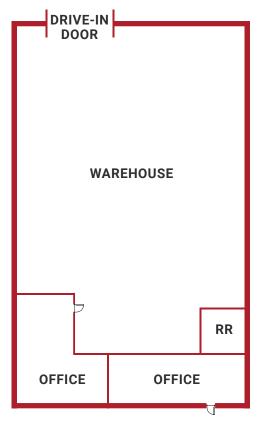

### **FLOOR PLAN**

S KALAMATH STREET

For More Information, Contact:

**Steve Fletcher** | *Industrial Specialist* (720) 320-0366 steve@grubercre.com

© 2023 Gruber Commercial Real Estate, Inc. The information above has been obtained from sources believed reliable. While we do not doubt its accuracy, we have not verified it and make no guarantee, warranty or representation about it. It is your responsibility to independently confirm its accuracy and completeness. Any projections, opinions, assumptions or estimates used are for example only and do not represent the current or future performance of the property. The value of this transaction to you depends on tax and other factors which should be evaluated by your tax, financial and legal advisors. You and your advisors should conduct a careful, independent investigation of the property to determine to your satisfaction the suitability of the property for your needs. Gruber Commercial Real Estate, Inc. October 23, 2023 2:06 PM

#### **PROPERTY DETAILS**

- Available Space: 2,000/SF (Unit A)
- Warehouse: +/- 1,650/SF
- Office: +/-350/SF
- Ceiling Height: 12'
- Loading: 1 Grade Level Door
- Year Built: 1975