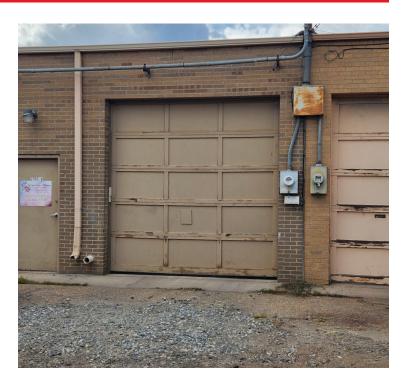

#### **PROPERTY DETAILS**

- Available Space: 2,000/SF (Unit A)
- Warehouse: +/- 1,650/SF
- Office: +/-350/SF
- Ceiling Height: 12'
- Loading: 1 Grade Level Door
- Year Built: 1975