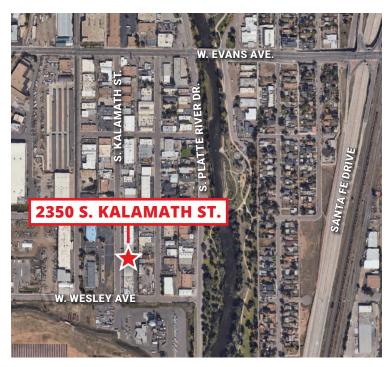

# 2350 S. Kalamath Street, Denver, CO

#### **PROPERTY HIGHLIGHTS**

G

- Excellent location with easy access to Evans Avenue and Santa Fe Drive
- Lease rate includes property taxes, water/sewer, and building insurance
- Available December 1, 2023