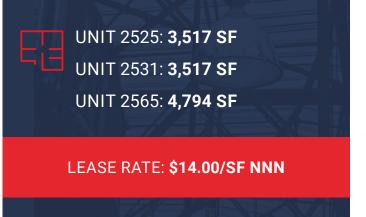

#### **PROPERTY DETAILS**

- CAM Expenses: \$4.50/SF
- Loading: Grade level & dock high loading
- Year Built: 1961
- Zoning: I-A
- County: Denver
- Ceiling Height: 14'