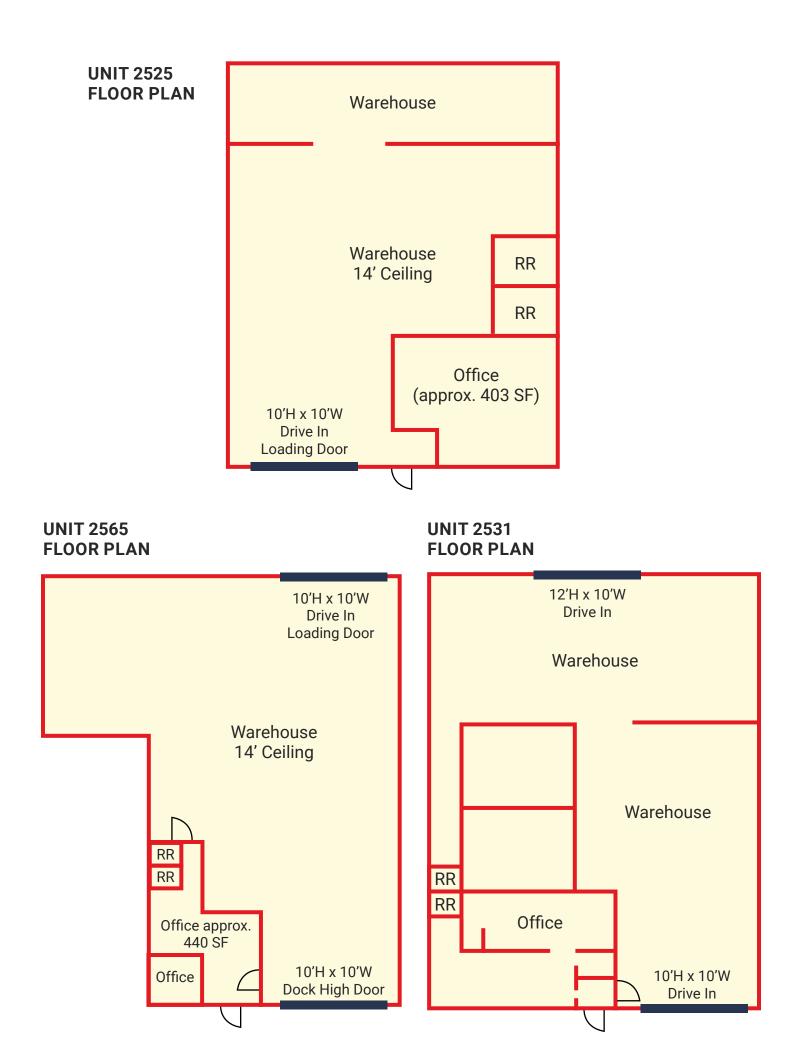

#### **PROPERTY DETAILS**

- CAM Expenses: \$4.50/SF
- Loading: Grade level & dock high loading
- Year Built: 1961
- Zoning: I-A
- County: Denver
- Ceiling Height: 14'