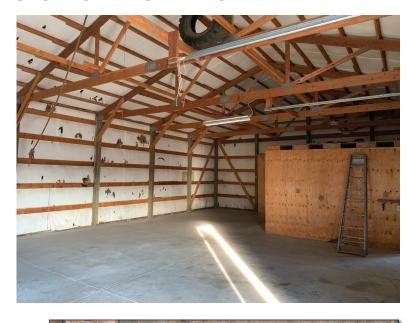

Shop Building On 2.33 Acres For Lease

### SHOP BUILDING: 1,650 SF HOUSE / OFFICE: 2,200 SF SITE SIZE: 2.33 ACRES (101,495 SF)

#### **PROPERTY HIGHLIGHTS**

- · Large fenced lot with small shop building
- Home can be used as office or a residence
- Access from Laredo Street or 2nd Avenue
- Quick access to I-225 and I-70
- Local ownership





**Russell Gruber** Industrial Specialist / Owner Cell: 720-490-1442 russell@grubercommercial.com



# **256 LAREDO STREET**

AURORA, COLORADO 80011

SHOP BUILDING INTERIOR

#### **PROPERTY DETAILS**

- Shop Building Size: 1,650 SF
- House/Office size: 2,200 SF
- Site: 2.33 acres (101,495 SF)
- Zoning: M-1 (Aurora light industrial)
- City/County: Aurora, Adams County
- Taxes: \$2,478.00 (2018)
- Heat: Forced air in home
- YOC: 1966

#### **AERIALS**







**Russell Gruber** Industrial Specialist / Owner

Cell: 720-490-1442

russell@grubercommercial.com

The information above has been obtained from sources believed reliable. While we do not doubt its accuracy, we have not verified it and make no guarantee, warranty or representation about it. It is your responsibility to independently confirm its accuracy and completeness. Any projections, opinions, assumptions or estimates used are for example only and do not represent the current or future performance of the property. The value of this transaction to you depends on tax and other factors which should be evaluated by your tax, financial and legal advisors. You and your advisors should conduct a careful, independent investigation of the property to determine to your satisfaction the sui