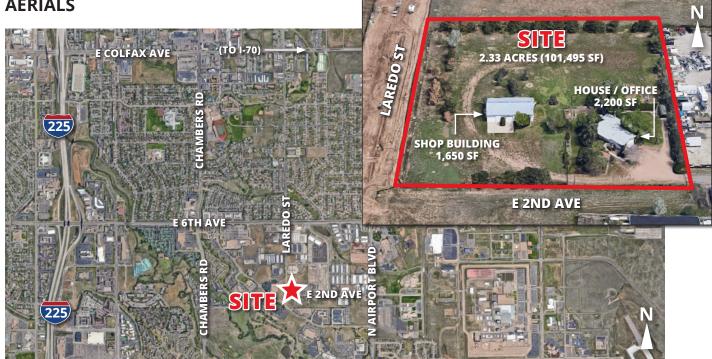

#### **AERIALS**

**Russell Gruber** Industrial Specialist / Owner

Cell: 720-490-1442

russell@grubercommercial.com

The information above has been obtained from sources believed reliable. While we do not doubt its accuracy, we have not verified it and make no guarantee, warranty or representation about it. It is your responsibility to independently confirm its accuracy and completeness. Any projections, opinions, assumptions or estimates used are for example only and do not represent the current or future performance of the property. The value of this transaction to you depends on tax and other factors which should be evaluated by your tax, financial and legal advisors. You and your advisors should conduct a careful, independent investigation of the property to determine to your satisfaction the suitability of the property for your needs. Gruber Commercial Real Estate Services.

### SHOP BUILDING: 1,650 SF HOUSE / OFFICE: 2,200 SF SITE SIZE: 2.33 ACRES (101,495 SF)