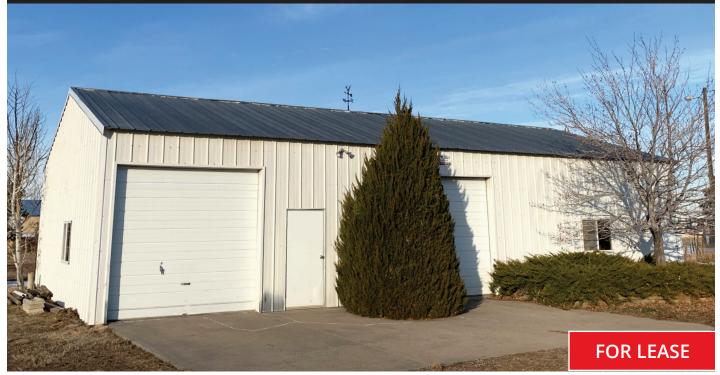

## Shop Building On 2.33 Acres For Lease

### SHOP BUILDING: 1,650 SF HOUSE / OFFICE: 2,200 SF SITE SIZE: 2.33 ACRES (101,495 SF)

#### **PROPERTY HIGHLIGHTS**

- · Large fenced lot with small shop building
- Home can be used as office or a residence
- Access from Laredo Street or 2nd Avenue
- Quick access to I-225 and I-70
- Local ownership