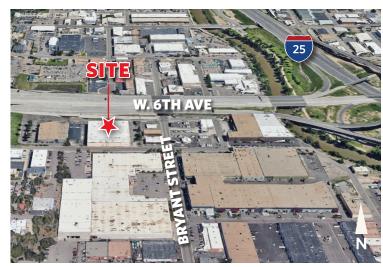

204



**FOR LEASE** 

# Central Warehouse Space with 6th Avenue Visibility

**UNIT SIZE: 2,105/SF** 

### **PROPERTY HIGHLIGHTS**

- Central Location with Huge Visibility
- Local Ownership
- Cool Charactered Office Space
- Well Distributed Power

LEASE RATE: \$15.00 GROSS

### **Russell Gruber**

Industrial Specialist / Owner

720-490-1442

russell@grubercre.com



## **2650 W. 6TH AVE, UNIT 2**

DENVER, CO 80204

Gruber Commercial Real Estate, Inc | 209 Kalamath Street #9, Denver, CO 80223 | 720-490-1442

### **PROPERTY DETAILS**

• Unit Size: 2,105/SF

• Office Size: 310/SF

• **YOC:** 1965 (Masonry)

• Zoning: I-A

• City/County: Denver/Denver

• Clear Height: 10.5ft

• Sprinkler: Yes

• Power: 3-phase

• Loading: 1 Drive-in Door

(8'X10)

### **FLOOR PLAN**



### **AERIAL VIEWS**





#### **Russell Gruber**

Industrial Specialist / Owner

720-490-1442

russell@grubercre.com



gruber commercial.com

The information above has been obtained from sources believed reliable. While we do not doubt its accuracy, we have not verified it and make no guarantee, warranty or representation about it. It is your responsibility to independently confirm its accuracy and completeness. Any projections, opinions, assumptions or estimates used are for example only and do not represent the current or future performance of the property. The value of this transaction to you depends on tax and other factors which should be evaluated by your tax, financial and legal advisors. You and your advisors should conduct a careful, independent investigation of the property to determine to your satisf