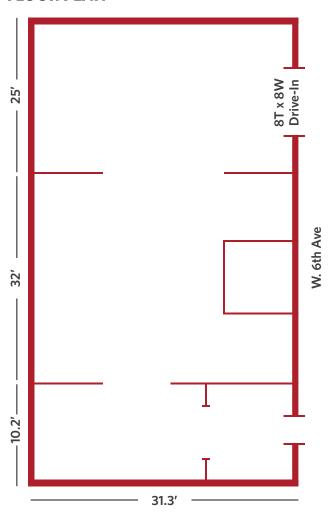

### **FLOOR PLAN**

### **PROPERTY DETAILS**

• Unit Size: 2,105/SF

• Office Size: 310/SF

• **YOC:** 1965 (Masonry)

• Zoning: I-A

• City/County: Denver/Denver

• Clear Height: 10.5ft

• Sprinkler: Yes

• Power: 3-phase

• Loading: 1 Drive-in Door

(8'X10)