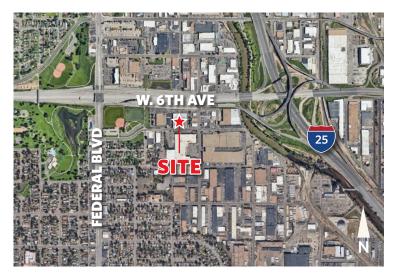

80204



**FOR LEASE** 

# Central Warehouse Space with 6th Avenue Visibility

**UNIT SIZE: 2,105/SF** 

### **PROPERTY HIGHLIGHTS**

- Central Location with Huge Visibility
- Local Ownership
- Cool Charactered Office Space
- Well Distributed Power

LEASE RATE: \$15.00 GROSS

### **Russell Gruber**

Industrial Specialist / Owner

720-490-1442

russell@grubercre.com



## **2650 W. 6TH AVE, UNIT 2**

DENVER, CO 80204

Gruber Commercial Real Estate, Inc | 209 Kalamath Street #9, Denver, CO 80223 | 720-490-1442

### **PROPERTY DETAILS**

• Unit Size: 2,105/SF

• Office Size: 310/SF

• **YOC:** 1965 (Masonry)

• Zoning: I-A

• City/County: Denver/Denver

• Clear Height: 10.5ft

• Sprinkler: Yes

• Power: 3-phase

• Loading: 1 Drive-in Door

(8'X10)

### **FLOOR PLAN**



### **AERIAL VIEWS**





#### **Russell Gruber**

Industrial Specialist / Owner

720-490-1442

russell@grubercre.com



gruber commercial.com

The information above has been obtained from sources believed reliable. While we do not doubt its accuracy, we have not verified it and make no guarantee, warranty or representation about it. It is your responsibility to independently confirm its accuracy and completeness. Any projections, opinions, assumptions or estimates used are for example only and do not represent the current or future performance of the property. The value of this transaction to you depends on tax and other factors which should be evaluated by your tax, financial and legal advisors. You and your advisors should conduct a careful, independent investigation of the property to determine to your sati