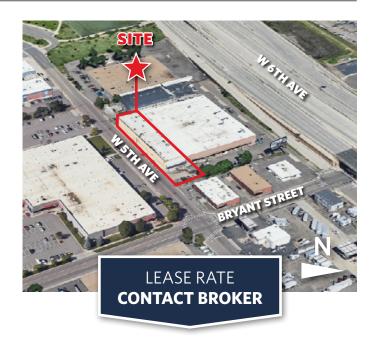

# **2650 W. 6TH AVE, UNIT C**

**DENVER, COLORADO** 



### Central 15,000/SF Dock High Warehouse Space | FOR LEASE

**BUILDING SIZE: 15,000/SF** 

#### **PROPERTY HIGHLIGHTS**

- Central Location
- 3,000 plus amps of Power (to be verified)
- Local Ownership
- HVAC throughout space
- Mezzanine space not in square footage
- Space can be combined with Unit B for a total 17,105/SF





Industrial Specialist / Owner

Cell: 720-490-1442 russell@grubercre.com



## **2650 W. 6TH AVE, UNIT C**

**DENVER, COLORADO** 

Gruber Commercial Real Estate, Inc | 209 Kalamath Street #9, Denver, CO 80223 | Tel: 720-490-1442

#### **PROPERTY DETAILS**

• **Space size:** 15,000/SF

• Rate: Contact Broker

• NNN Estimate: \$4.50/SF

• YOC: 1965

• Zoning: I-A

• City/County: Denver/Denver

• Heat: Gas forced & radiant

• Cooling: Most of space has HVAC

• Sprinkler: Yes

• Power: Heavy 3-phase (3,000amps plus)

- to be verified

• Loading: Two 8'X10' Dock doors with Levers

#### **AERIAL VIEW**



#### **Russell Gruber**

Industrial Specialist / Owner

Cell: 720-490-1442

russell@grubercre.com

#### **FLOOR PLAN**





grubercommercial.com