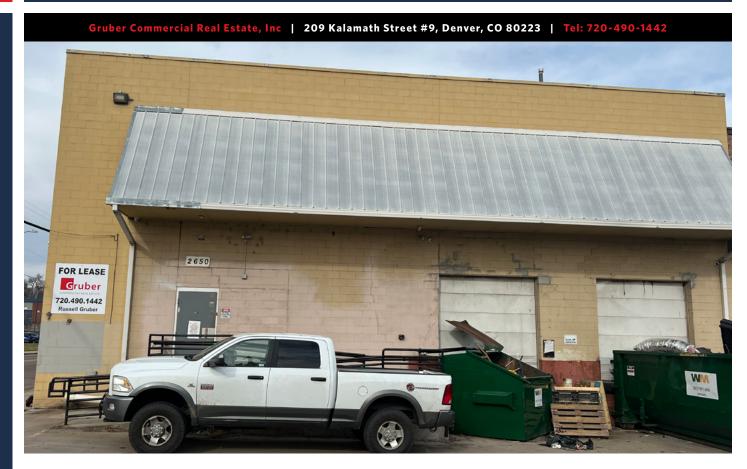

#### **PROPERTY HIGHLIGHTS**

- Central Location
- 3,000 plus amps of Power (to be verified)
- Local Ownership
- HVAC throughout space
- Mezzanine space not in square footage
- Space can be combined with Unit B for a total 17,105/SF

#### **PROPERTY DETAILS**

• **Space size:** 15,000/SF

• Rate: Contact Broker

• NNN Estimate: \$4.50/SF

• YOC: 1965

• Zoning: I-A

• City/County: Denver/Denver

• Heat: Gas forced & radiant

• Cooling: Most of space has HVAC

• Sprinkler: Yes

• Power: Heavy 3-phase (3,000amps plus)

- to be verified

• Loading: Two 8'X10' Dock doors with Levers