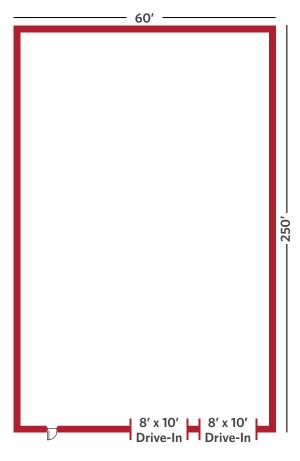

#### **FLOOR PLAN**

grubercommercial.com

• Cooling: Most of space has HVAC

• Sprinkler: Yes

• Power: Heavy 3-phase (3,000amps plus)

- to be verified

• Loading: Two 8'X10' Dock doors with Levers