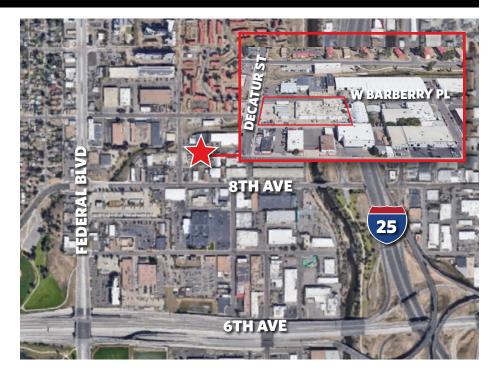

## 2700-2730 W. BARBERRY PL. & 848 DECATUR ST.

**DENVER, COLORADO** 

## **PROPERTY HIGHLIGHTS**

- Food Processing facility (Only used as storage for years)
- Floor Drains
- Hood
- Grease trap
- Cooler Space
- Infill Location
- Fenced paved yard
- Can be purchased with 2690 W. Barberry Pl.
- Located within an Opportunity Zone