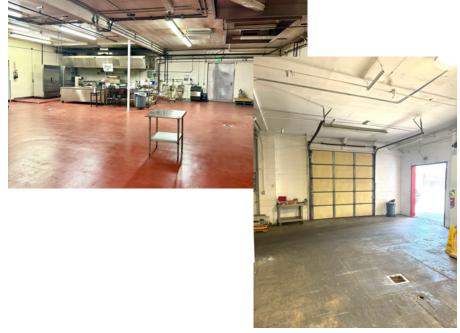

## **PROPERTY HIGHLIGHTS**

- Food Processing facility (Only used as storage for years)
- Floor Drains
- Hood
- Grease trap
- Cooler Space
- Infill Location
- Fenced paved yard
- Can be purchased with 2690 W. Barberry Pl.
- Located within an Opportunity Zone

## **PROPERTY DETAILS**

- Building Size: 18,212/SF
- Office: 2,200/SF (+/-) 2nd level
- **Site Size:** 42,986/SF
- Zoning:I-A (Denver Industrial)
- City/County:
  Denver/Denver
- Property Taxes: \$74,077.12 (2023)
- Clear Height: 12'ft
- Loading:2 dock high doors &4 drive in doors
- Power: Heavy 3-phase (Xcel)
- Heat: Gas
- Cooling:
   Office areas, production/
   cooler areas