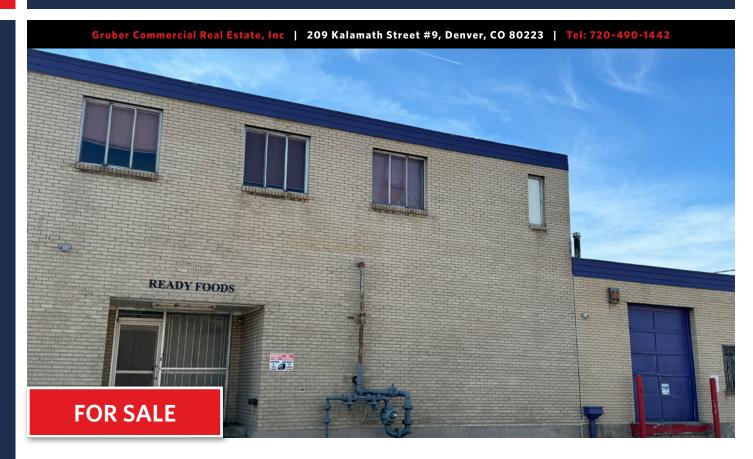

## 2700-2730 W. BARBERRY PL. & 848 DECATUR ST.

**DENVER, COLORADO** 

# CENTRAL FOOD PROCESSING INDUSTRIAL BUILDING FOR SALE

**BUILDING SIZE: 18,212/SF** 

## **PROPERTY HIGHLIGHTS**

- Food Processing facility (Only used as storage for years)
- Floor Drains
- Hood
- Grease trap
- Cooler Space
- Infill Location
- Fenced paved yard
- Can be purchased with 2690 W. Barberry Pl.
- Located within an Opportunity Zone