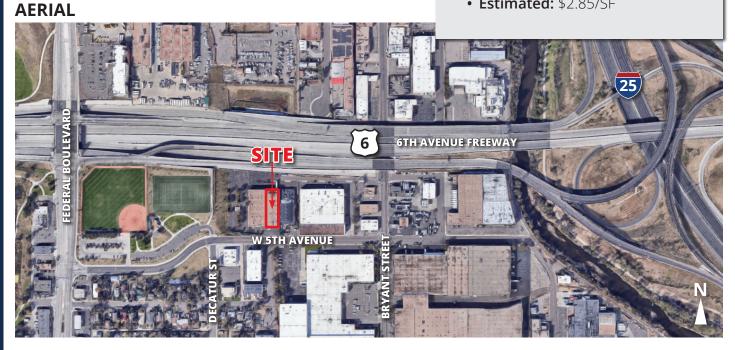

# Rare Central Location at 6th Avenue and I-25

**AVAILABLE SPACE: 14,280 SF** 

**OFFICE:** ± 4,195 SF