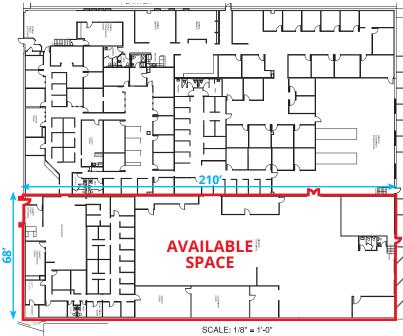

## **FLOOR PLAN**

# Rare Central Location at 6th Avenue and I-25

**AVAILABLE SPACE: 14,280 SF** 

**OFFICE:** ± 4,195 SF

## **PROPERTY DETAILS**

• Available Space: 14,280 SF

• **Office Size:** ± 4,195 SF

• Column Spacing: Clear span

• Heat & A/C: Fully temperature

controlled

• Loading: 2 dock-high doors,

2 interior docks