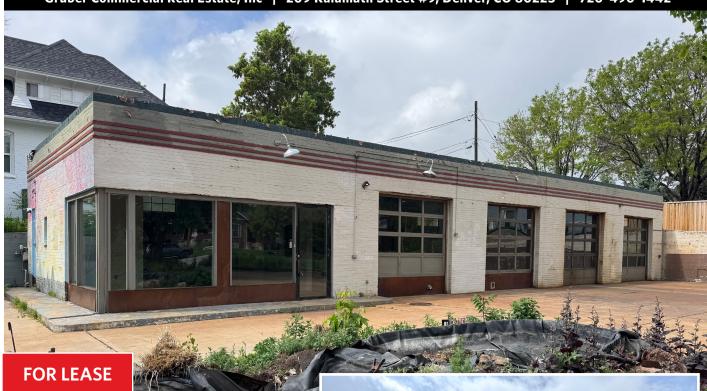

# Freestanding Central Commercial Building

**BUILDING SIZE: 2,490 SF** 

### **PROPERTY HIGHLIGHTS**

- Freestanding building in highlands neighborhood
- Tons of natural light
- In demand neighborhood location
- 4 Bay shop
- Clear span building
- Paved site
- Existing curb cuts
- Local ownership

### **PROPERTY DETAILS**

• Building Size: 2,490 SF

• **Site Size:** 14,831 SF

• Office Size: 453 SF+/-

• **Zoning:** U-MX-2 (Denver)

• Taxes: \$29,517.80

• **YOC:** 1955 (masonry)

• **Loading:** 4 drive in loading doors