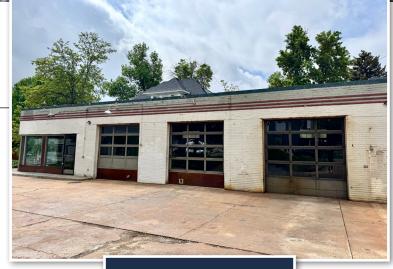

# Freestanding Central Commercial Building

**BUILDING SIZE: 2,490 SF** 

### **PROPERTY HIGHLIGHTS**

- Freestanding building in highlands neighborhood
- Tons of natural light
- In demand neighborhood location
- 4 Bay shop
- Clear span building
- Paved site
- Existing curb cuts
- Local ownership

### **PROPERTY DETAILS**

• Building Size: 2,490 SF

• **Site Size:** 14,831 SF

• Office Size: 453 SF+/-

• **Zoning:** U-MX-2 (Denver)

• Taxes: \$29,517.80

• **YOC:** 1955 (masonry)

• **Loading:** 4 drive in loading doors