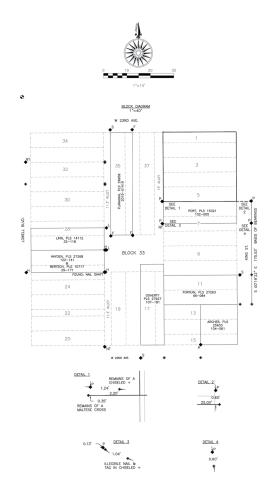

ood
- Tons of natural light
- In demand neighborhood location
- 4 Bay shop
- Clear span building
- Paved site
- Existing curb cuts
- Local ownership



RENT: \$7,500.00/MO MODIFIED GROSS

**Russell Gruber** 

Industrial Specialist / Owner

720-490-1442

russell@grubercre.com



# **3500 W 23RD AVENUE**

DENVER, CO

Gruber Commercial Real Estate, Inc | 209 Kalamath Street #9, Denver, CO 80223 | 720-490-1442

### **PROPERTY DETAILS**

• Building Size: 2,490 SF

• **Site Size:** 14,831 SF

• Office Size: 453 SF+/-

• **Zoning:** U-MX-2 (Denver)

• Taxes: \$29,517.80

• **YOC:** 1955 (masonry)

• **Loading:** 4 drive in loading doors

• Gas: Xcel

• Electric: Xcel

• Water: Denver

• **Sewer:** Denver

• Monthly Lease: \$7,500.00MG

### **AERIAL**

# W 23RD AVE W 22ND AVE S Y

### **SURVEY**



### **Russell Gruber**

Industrial Specialist / Owner

720-490-1442

russell@grubercre.com



grubercommercial.com

The information above has been obtained from sources believed reliable. While we do not doubt its accuracy, we have not verified it and make no guarantee, warranty or representation about it. It is your responsibility to independently confirm its accuracy and completeness. Any projections, opinions, assumptions or estimates used are for example only and do not represent the current or future performance of the property. The value of this transaction to you depends on tax and other factors which should be evaluated by your tax, financial and legal advisors. You and your advisors should conduct a careful, independent investigation of the property to determine to your satisfac