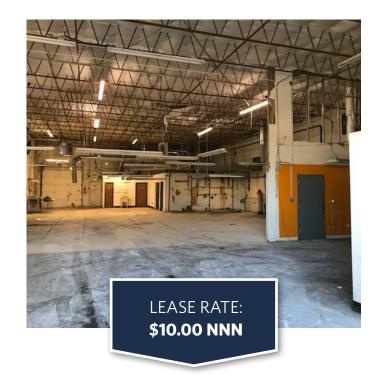

#### **PROPERTY DETAILS**

• Building Size: 5,000 SF

• **Office Size:** 500 SF (+/-)

• **YOC**: 1962

• Zoning: I-B

• City/County: Denver/Denver

• **Taxes:** \$73,363.24

• Estimated NNN: \$5.00/SF

• Clear Height: 16'ft

• Heat: Gas Forced

• Loading: 2 drive in and 1 dock high