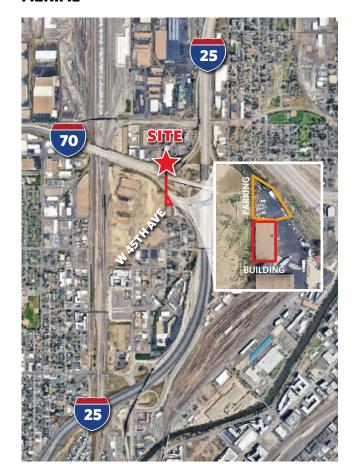

*

- Freestanding building
- Clear span building
- Versatile loading
- 1,500/SF fenced paved yard
- Central location with easy I-70 & I-25 access
- Local ownership
- Located within an enterprise zone
- Flexible lease terms



**Russell Gruber** 

Industrial Specialist / Owner

Cell: 720-490-1442 russell@grubercre.com



## **351 WEST 45TH AVE**

**DENVER, COLORADO 80216** 

Gruber Commercial Real Estate, Inc | 209 Kalamath Street #9, Denver, CO 80223 | Tel: 720-490-1442

#### **PROPERTY DETAILS**

• Building Size: 5,000 SF

• **Office Size:** 500 SF (+/-)

• **YOC**: 1962

• Zoning: I-B

• City/County: Denver/Denver

• **Taxes:** \$73,363.24

• Estimated NNN: \$5.00/SF

• Clear Height: 16'ft

• Heat: Gas Forced

• Loading: 2 drive in and 1 dock high

### **FLOOR PLAN**



#### **AERIAL**



#### **Russell Gruber**

Industrial Specialist / Owner

Cell: 720-490-1442

russell@grubercre.com



grubercommercial.com