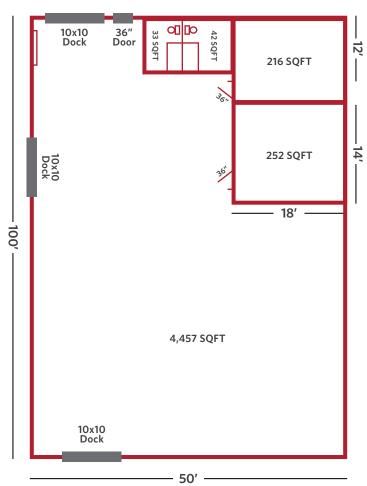

### **FLOOR PLAN**

#### **PROPERTY DETAILS**

• Building Size: 5,000 SF

• **Office Size:** 500 SF (+/-)

• **YOC**: 1962

• Zoning: I-B

• City/County: Denver/Denver

• **Taxes:** \$73,363.24

• Estimated NNN: \$5.00/SF

• Clear Height: 16'ft

• Heat: Gas Forced

• Loading: 2 drive in and 1 dock high