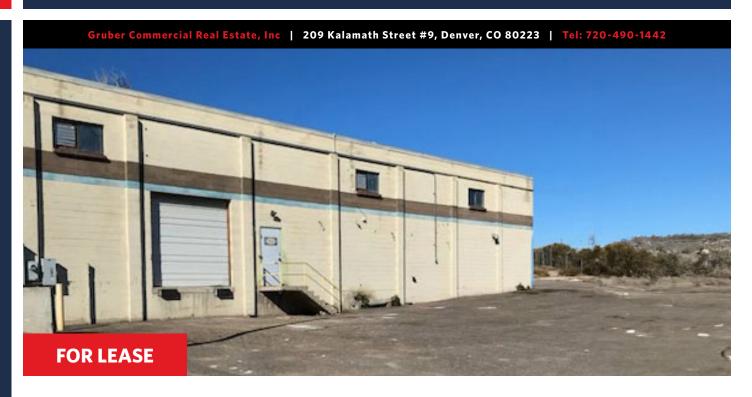

# **351 WEST 45TH AVE**

**DENVER, COLORADO 80216** 

### CENTRAL FREESTANDING INDUSTRIAL BUILDING WITH YARD

**BUILDING SIZE: 5,000 SF** 

### **PROPERTY HIGHLIGHTS**

- Freestanding building
- Clear span building
- Versatile loading
- 1,500/SF fenced paved yard
- Central location with easy I-70 & I-25 access
- Local ownership
- Located within an enterprise zone
- Flexible lease terms