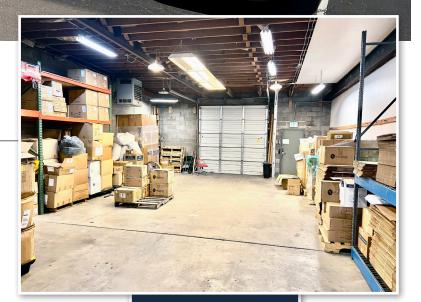

# **Prime Location Industrial Space**

### **UNIT SIZE: 4,200/SF OFFICE SIZE:** 1,350/SF (wide open) **PROPERTY HIGHLIGHTS**

- Central Location
- Easy access to I-70 and I-25
- Versatile Loading
- Local Ownership

LEASE RATE \$14.00/MG

**Russell Gruber** Industrial Specialist / Owner 720-490-1442 russell@grubercre.com