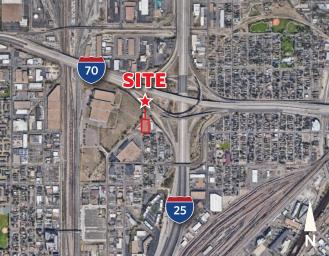

#### • **YOC:** 1962 (Masonry)

- Heat: Gas Forced
- **Power:** 3-Phase (to be verified)

**AERIAL VIEWS** 

- **Loading:** Access to both a dock and a drive-in door
- Clear Height: 12' FT