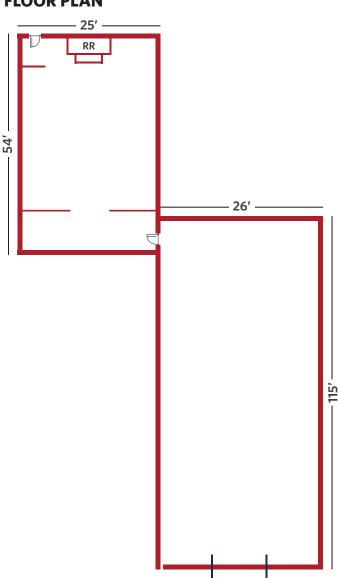

on Industrial Space**

### **UNIT SIZE: 4,200/SF OFFICE SIZE:** 1,350/SF (wide open) **PROPERTY HIGHLIGHTS**

- Central Location
- Easy access to I-70 and I-25
- Versatile Loading
- Local Ownership



LEASE RATE \$14.00/MG

**Russell Gruber** Industrial Specialist / Owner 720-490-1442 russell@grubercre.com



grubercommercial.com

## 351 WEST 45TH DENVER, COLORADO 80216

Gruber Commercial Real Estate, Inc | 209 Kalamath Street #9, Denver, CO 80223 | 720-490-1442

#### **PROPERTY DETAILS**

- Unit Size: 4,200/SF
- Office Size: 1,350/SF (wide open) A/C: Office Only
- Lease Rate: \$14.00/MG
- Zoning: I-B

#### • **YOC:** 1962 (Masonry)

- Heat: Gas Forced
- **Power:** 3-Phase (to be verified)

**AERIAL VIEWS** 

- **Loading:** Access to both a dock and a drive-in door
- Clear Height: 12' FT



#### **FLOOR PLAN**





### **Russell Gruber**

Industrial Specialist / Owner

#### 720-490-1442

russell@grubercre.com

The information above has been obtained from sources believed reliable. While we do not doubt its accuracy, we have not verified it and make no guarantee, warranty or representation about it. It is your responsibility to independently confirm its accuracy and completeness. Any projections, opinions, assumptions or estimates used are for example only and do not represent the current or future performance of the property. The value of this transaction to you depends on tax and other factors which should be evaluated by your tax, financial and legal advisors. You and your advisors should conduct a careful, independent investigation of the property to determine to your sa