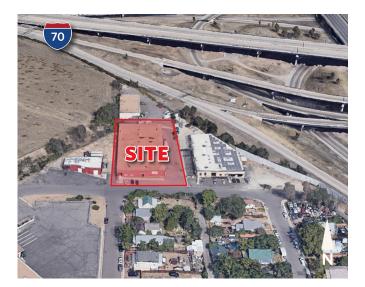

#### • **YOC:** 1962 (Masonry)

- Heat: Gas Forced
- **Power:** 3-Phase (to be verified)

**AERIAL VIEWS** 

- **Loading:** Access to both a dock and a drive-in door
- Clear Height: 12' FT