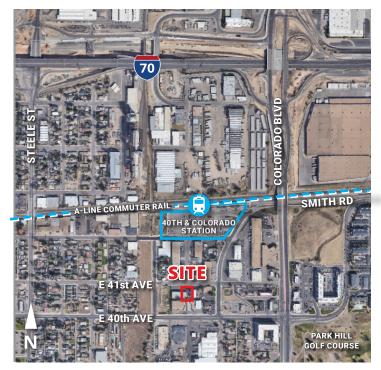

### **PROPERTY HIGHLIGHTS**

- Walking distance to 40<sup>th</sup> and Colorado Blvd commuter rail station
- Large, paved, and sercured yard
- Centrally Located

For More Information, Contact:

**Steve Fletcher** | *Industrial Specialist* (720) 320-0366 steve@grubercre.com

### **AERIAL VIEW**

For More Information, Contact:

**Steve Fletcher** | *Industrial Specialist* (720) 320-0366 steve@grubercre.com