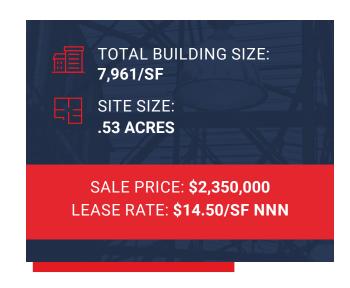

## **PROPERTY DETAILS**

- Total Building Size: 7,961/SF
  - Warehouse Size: 3,318/SF
  - 1st floor office: 1,482/SF
  - 2nd floor office: 3,161/SF
- Site Size: .53 acres

- Loading:
  - One (1) 10' x 14' grade level
  - One (1) 12' x 16' grade level
  - One (1) Dock door
- Ceiling Height: 22' in warehouse
- Year Built: 1983
- Zoning: I-A
- Taxes & Insurances: \$4.61 Est. (2023)
- **Sale Price:** \$2,350,000
- Lease Rate: \$14.50/SF NNN