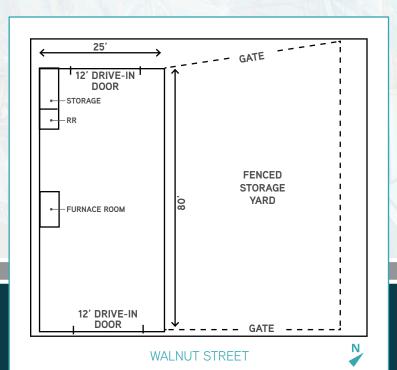

## PROPERTY DETAILS:

FOR LEASE:

\$5,000/MONTH

BUILDING SIZE:

±2,000 SF

SITE SIZE:

±10,000 SF

Along with being in the RiNo Neighborhood the site is walking distance to the 38th & Blake Light Rail Station which serves Union Station/Downtown Denver and DIA

## PROPERTY FEATURES:

- · Ceiling Clearance: 14'
- Loading: 2 over-sized Drive-In doors
- Lighting: Fluorescent strip
- Year Built: 1957

- Electrical: To be verified by electrician
- Sprinkler: Yes
- · City/County: Denver
- Zoning: I-A,
   City of Denver