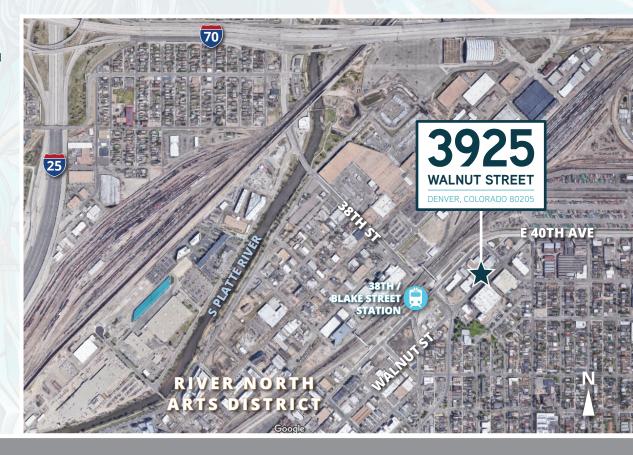

## 3925 WALNUT STREET

DENVER, COLORADO 80205

- FENCED YARD AREA
- EXCELLENT CENTRAL LOCATION
- FLOOR DRAINS
- ABILITY TO DRIVE THROUGH BUILDING

**LEASING BY:** 

Russell Gruber
Industrial Specialist / Owner
Cell: 720-490-1442
russell@grubercommercial.com

## PROPERTY DETAILS:

FOR LEASE:

\$5,000/MONTH

BUILDING SIZE:

±2,000 SF

SITE SIZE:

±10,000 SF

Along with being in the RiNo Neighborhood the site is walking distance to the 38th & Blake Light Rail Station which serves Union Station/Downtown Denver and DIA