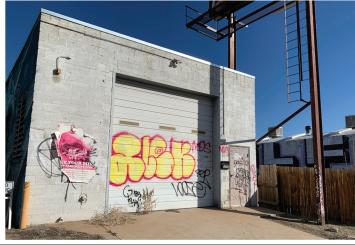

## ±2,000 SF BUILDING | FOR LEASE

## 3925 WALNUT STREET

DENVER, COLORADO 80205

- FENCED YARD AREA
- EXCELLENT CENTRAL LOCATION
- FLOOR DRAINS
- ABILITY TO DRIVE THROUGH BUILDING

**LEASING BY:** 

Russell Gruber
Industrial Specialist / Owner
Cell: 720-490-1442
russell@grubercommercial.com

## PROPERTY FEATURES:

- · Ceiling Clearance: 14'
- Loading: 2 over-sized Drive-In doors
- Lighting: Fluorescent strip
- Year Built: 1957

- Electrical: To be verified by electrician
- Sprinkler: Yes
- · City/County: Denver
- Zoning: I-A,
   City of Denver