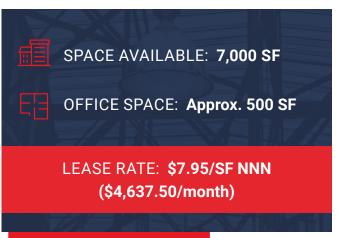

### **PROPERTY DETAILS**

- Space Available: 7,000 SF
- Office Size: Approx. 500 SF
- Lease Rate: \$7.95/SF (\$4,637.50/month)

 Expenses: \$3.39/SF (\$1977.50/month)

- Ceiling Height: 20'
- Parking: 6 spaces

Zoning: I-A

 Loading: 1 Dock Door, 1 Drive-in Door