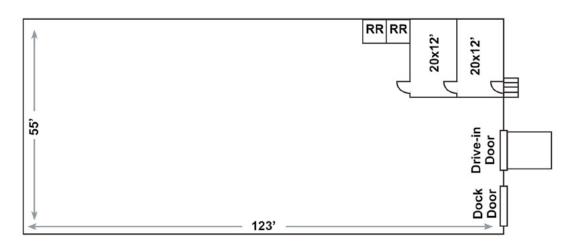

al Real Estate, Inc. | 209 Kalamath Street, #9 Denver, CO 80223 | (720) 320-0366 | grubercommercial.com



# 3999 Holly Street, Unit #10, Denver, CO

Warehouse/Distribution Space | Available For Lease

## **FOR LEASE**

## **PROPERTY HIGHLIGHTS**

- Easy access to I-70
- New energy efficient roof (2022)
- One block from Denver Police Station
- Dock and Drive-In Loading
- Available: Q1 2023

#### For More Information, Contact:

**Steve Fletcher** | *Industrial Specialist* (720) 320-0366 steve@grubercre.com





### **PROPERTY DETAILS**

- Space Available: 7,000 SF
- Office Size: Approx. 500 SF
- Lease Rate: \$7.95/SF (\$4,637.50/month)

 Expenses: \$3.39/SF (\$1977.50/month)

- Ceiling Height: 20'
- Parking: 6 spaces

Zoning: I-A

 Loading: 1 Dock Door, 1 Drive-in Door

### **FLOOR PLAN**



#### **AERIAL VIEW**



#### For More Information, Contact:

**Steve Fletcher** | *Industrial Specialist* (720) 320-0366 steve@grubercre.com



© 2022 Gruber Commercial Real Estate, Inc. The information above has been obtained from sources believed reliable. While we do not doubt its accuracy, we have not verified it and make no guarantee, warranty or representation about it. It is your responsibility to independently confirm its accuracy and completeness. Any projections, opinions, assumptions or estimates used are for example only and do not represent the current or future performance of the property. The value of this transaction to you depends on tax and other factors which should be evaluated by your tax, financial and legal advisors. You and your advisors should conduct a careful,