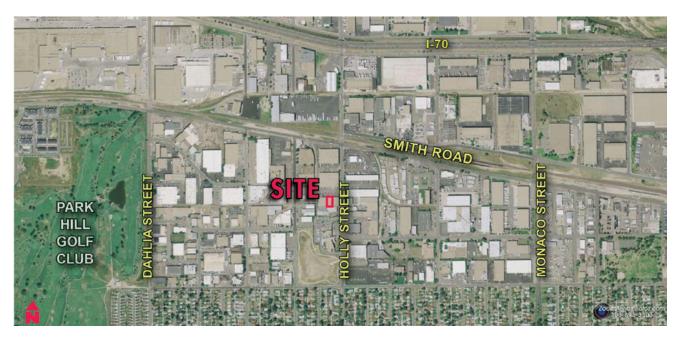

#### **AERIAL VIEW**

## **PROPERTY HIGHLIGHTS**

- Easy access to I-70
- New energy efficient roof (2022)
- One block from Denver Police Station
- Dock and Drive-In Loading
- Available: Q1 2023