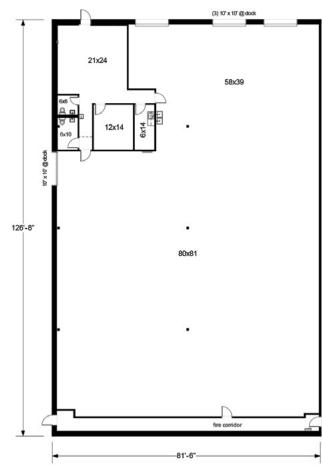

# FLOOR PLAN

### **PROPERTY DETAILS**

Space Available: 10,324/SF

Office Space: 1,100/SF

Expenses: \$5.12/SF

Ceiling Height: 20'ft

Zoning: I-A

Construction: Concrete Twin T

• Loading: 3 Dock Doors, 1 with Leveler