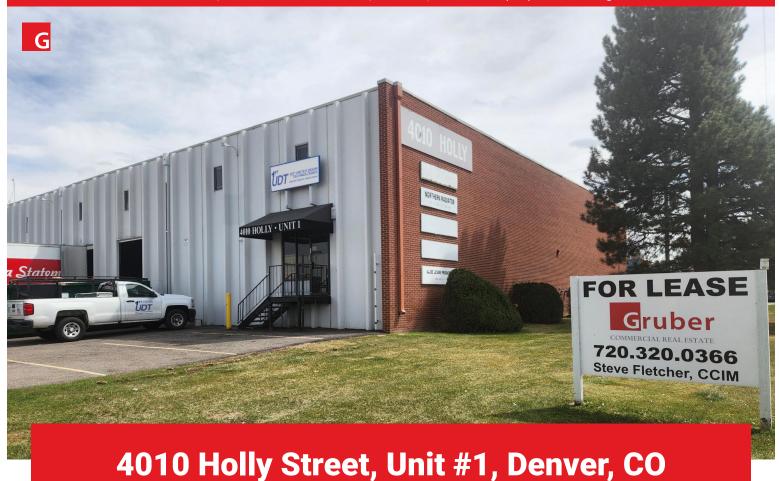

\_\_\_\_\_\_

Warehouse/Distribution Space for Lease

## **FOR LEASE**

## **PROPERTY HIGHLIGHTS**

- Easy access to I-70
- Well maintained property with local management
- One block from Denver Police Station
- Fire Sprinkler



For More Information, Contact:

**Steve Fletcher** | *Industrial Specialist* (720) 320-0366 Steve@grubercre.com



## **PROPERTY DETAILS**

Space Available: 10,000 SF

Office Space: 1,920 SF

Lease Rate: \$7.75/SF NNN

Expenses: \$4.83/SF (2025)

Ceiling Height: 18'

**Zoning:** I-A, UO-2

Loading: 1 Dock Door, 1 Drive-In Door



## **AERIAL**





For More Information, Contact:

**Steve Fletcher** | *Industrial Specialist* (720) 320-0366 steve@grubercre.com