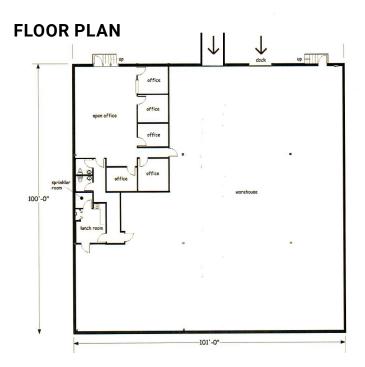

## **PROPERTY DETAILS**

Space Available: 10,000 SF

Office Space: 1,920 SF

Lease Rate: \$7.75/SF NNN

Expenses: \$4.83/SF (2025)

Ceiling Height: 18'

**Zoning:** I-A, UO-2

Loading: 1 Dock Door, 1 Drive-In Door