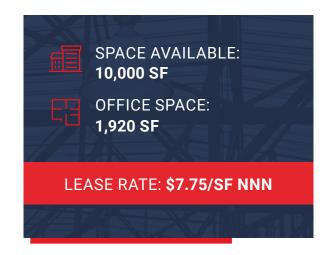

## **PROPERTY DETAILS**

Space Available: 10,000 SF

Office Space: 1,920 SF

Lease Rate: \$7.75/SF NNN

Expenses: \$4.83/SF (2025)

Ceiling Height: 18'

**Zoning:** I-A, UO-2

Loading: 1 Dock Door, 1 Drive-In Door