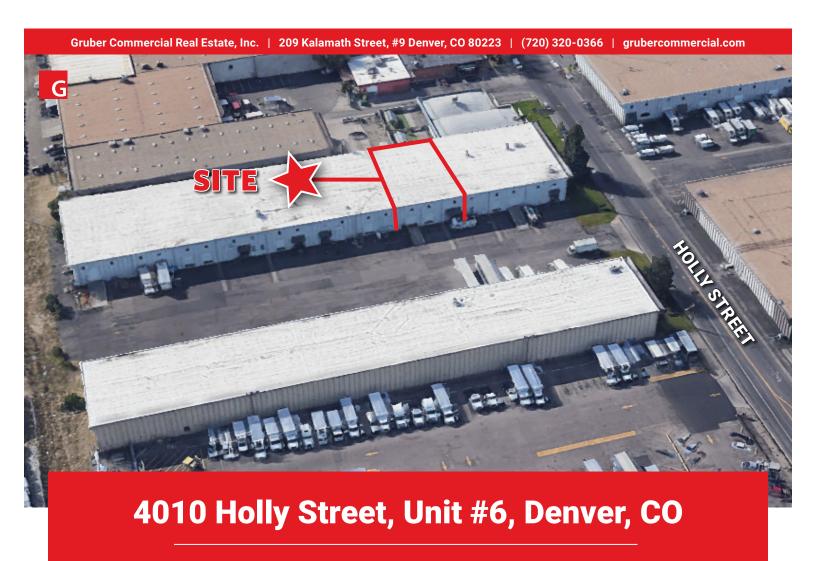

Warehouse/Distribution Space for Lease

# **FOR LEASE**

### **PROPERTY HIGHLIGHTS**

- Easy access to I-70 & Downtown Denver
- Well maintained property with local management
- One block from Denver Police Station
- Fire Sprinkler
- Dock and Drive-In loading



For More Information, Contact:

**Steve Fletcher** | *Industrial Specialist* (720) 320-0366 Steve@grubercre.com



## **PROPERTY DETAILS**

Space Available: 8,000/SF

Office Space: 525/SF

Expenses: \$4.74/SF (2024)

Ceiling Height: 18'

Zoning: I-A

Sprinkler: Yes

Construction: Concrete Twin T

Loading: 1 Dock Door, 1 Drive-In Door



### **AERIAL**



## **FLOOR PLAN**





For More Information, Contact:

**Steve Fletcher** | *Industrial Specialist* (720) 320-0366 steve@grubercre.com