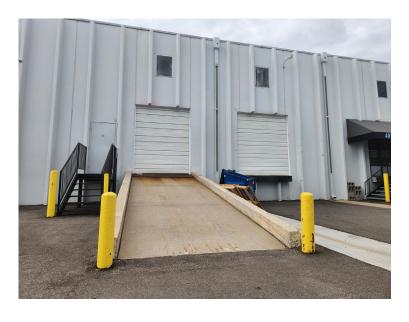

Warehouse/Distribution Space for Lease

# **FOR LEASE**

### **PROPERTY HIGHLIGHTS**

- Easy access to I-70 & Downtown Denver
- Well maintained property with local management
- One block from Denver Police Station
- Fire Sprinkler
- Dock and Drive-In loading



For More Information, Contact:

**Steve Fletcher** | *Industrial Specialist* (720) 320-0366 Steve@grubercre.com



## **PROPERTY DETAILS**

Space Available: 8,000/SF

Office Space: 525/SF

Expenses: \$4.74/SF (2024)

Ceiling Height: 18'

Zoning: I-A

Sprinkler: Yes

Construction: Concrete Twin T

Loading: 1 Dock Door, 1 Drive-In Door



### **AERIAL**



## **FLOOR PLAN**





For More Information, Contact:

**Steve Fletcher** | *Industrial Specialist* (720) 320-0366 steve@grubercre.com