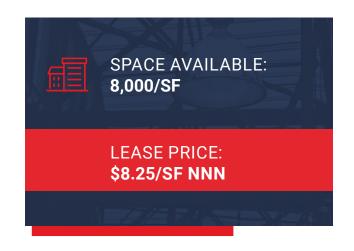

## **PROPERTY DETAILS**

Space Available: 8,000/SF

Office Space: 525/SF

Expenses: \$4.74/SF (2024)

Ceiling Height: 18'

Zoning: I-A

Sprinkler: Yes

Construction: Concrete Twin T