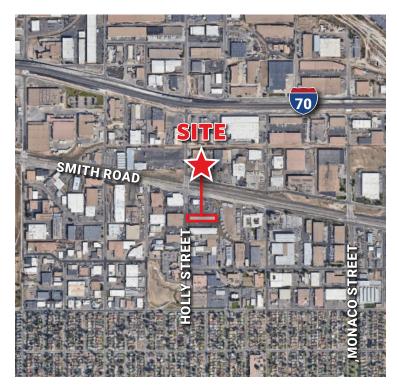

### **PROPERTY HIGHLIGHTS**

- Easy access to I-70 & Downtown Denver
- Well maintained property with local management
- One block from Denver Police Station
- Fire Sprinkler
- Dock and Drive-In loading

For More Information, Contact: