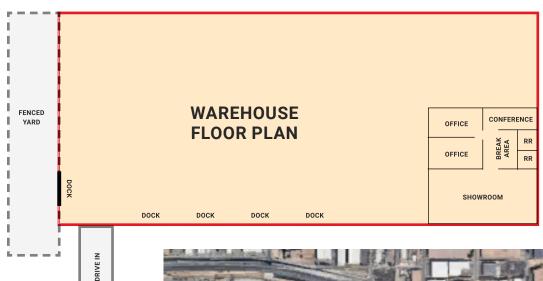

### **PROPERTY HIGHLIGHTS**

- Small fenced yard area
- Easy access to I-70
- Well maintained property with local management
- One block from Denver Police Station
- Dock and grade-level loading

For More Information, Contact:

Loading: 5 dock doors,

1 drive-in door