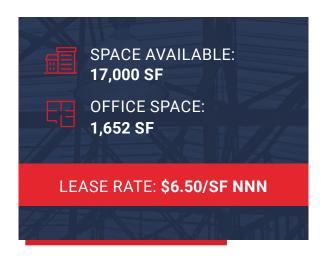

### **PROPERTY DETAILS**

Space Available: 17,000 SF

Office Size: 1,652 SF

Lease Rate: \$6.50/SF NNN

Expenses: \$4.83/SF (2025)

Ceiling Height: 18'

**Zoning:** I-A, UO-2

Sprinkler: Yes