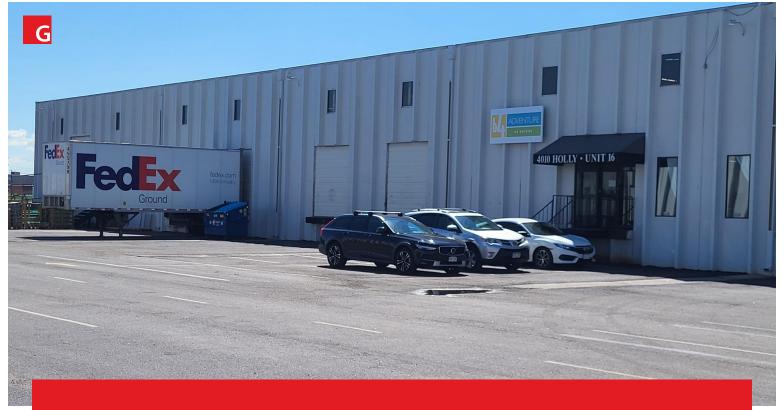

# 4010 Holly Street, Unit #16, Denver, CO

Warehouse/Distribution Space | Available For Lease

### **PROPERTY HIGHLIGHTS**

- Small fenced yard area
- Easy access to I-70
- Well maintained property with local management
- One block from Denver Police Station
- Dock and grade-level loading

For More Information, Contact: