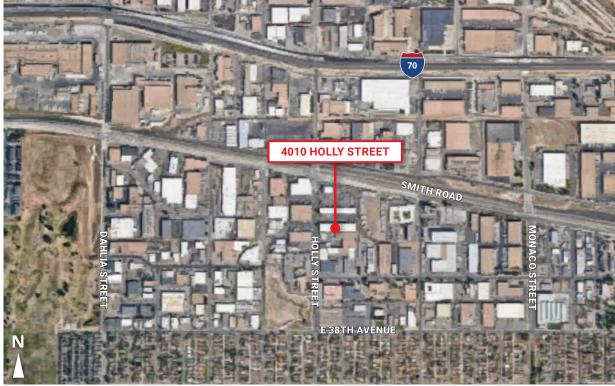

### **PROPERTY HIGHLIGHTS**

- Small fenced yard area
- Easy access to I-70
- Well maintained property with local management
- One block from Denver Police Station
- Dock and grade-level loading

For More Information, Contact: