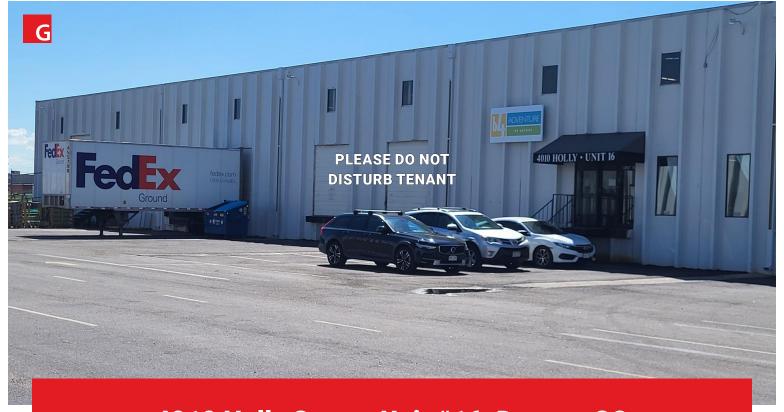

4010 Holly Street, Unit #16, Denver, CO

Warehouse/Distribution Space | Available For Lease

## **PROPERTY HIGHLIGHTS**

- Small fenced yard area
- Easy access to I-70
- Well maintained property with local management
- One block from Denver Police Station
- Dock and grade-level loading

For More Information, Contact: