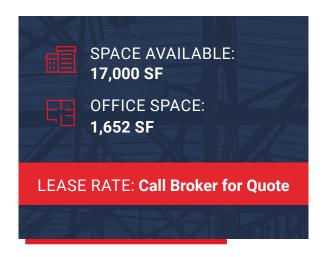

## **PROPERTY DETAILS**

- Space Available: 17,000 SF
- Office Size: 1,652 SF
- Lease Rate: Call Broker for Quote
- Expenses: \$4.74/SF (2023)
- Ceiling Height: 18'
- **Zoning:** I-A, UO-2

- Sprinkler: Yes
- Loading: 5 dock doors,1 drive-in door