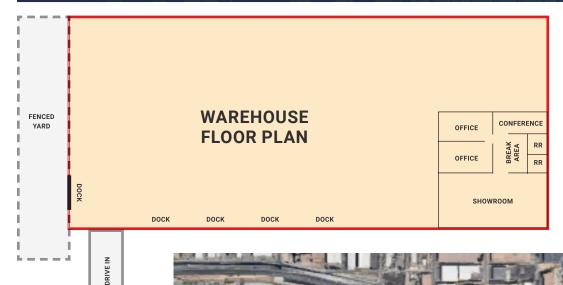

## **PROPERTY DETAILS**

- Space Available: 17,000 SF
- Office Size: 1,652 SF
- Lease Rate: Call Broker for Quote
- Expenses: \$4.74/SF (2023)
- Ceiling Height: 18'
- **Zoning:** I-A, UO-2

- Sprinkler: Yes
- Loading: 5 dock doors,1 drive-in door