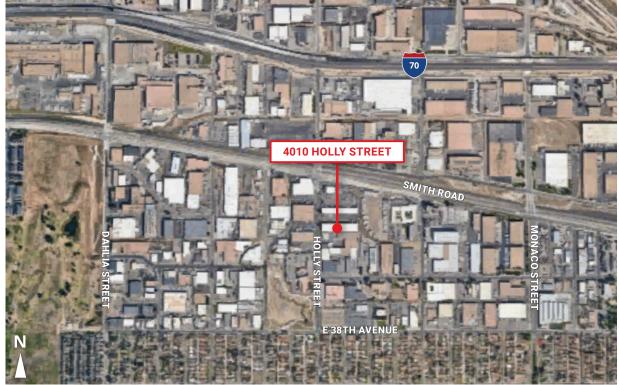

4010 Holly Street, Unit #16, Denver, CO

Warehouse/Distribution Space | Available For Lease

## **PROPERTY HIGHLIGHTS**

- Small fenced yard area
- Easy access to I-70
- Well maintained property with local management
- One block from Denver Police Station
- Dock and grade-level loading

For More Information, Contact: