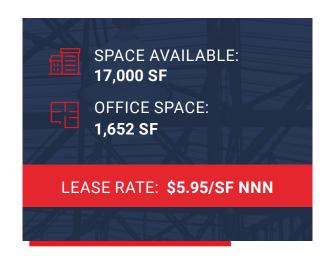

## **PROPERTY DETAILS**

Space Available: 17,000 SF

• Office Size: 1,652 SF

Lease Rate: \$5.95/SF NNN

**Expenses:** \$3.35/SF (2022 est.)

Ceiling Height: 18'

**Zoning:** I-A, UO-2

Sprinkler: Yes