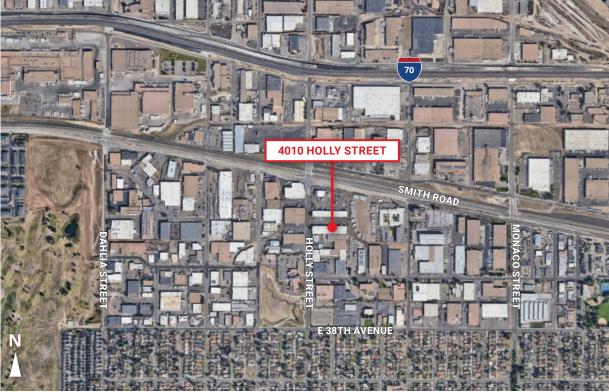

4010 Holly Street, Unit #16, Denver, CO

Warehouse/Distribution Space | Available For Lease