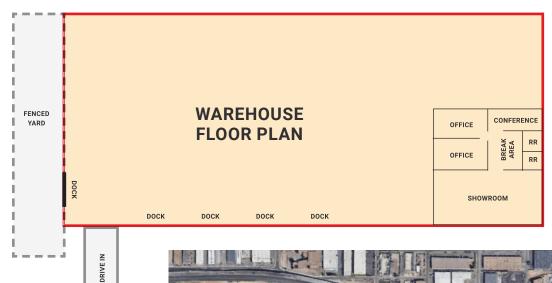

## **PROPERTY HIGHLIGHTS**

- Small fenced yard area
- Easy access to I-70
- Well maintained property with local management
- One block from Denver Police Station
- Dock and grade-level loading
- Available: February 1, 2023

Loading: 5 dock doors,

1 drive-in door