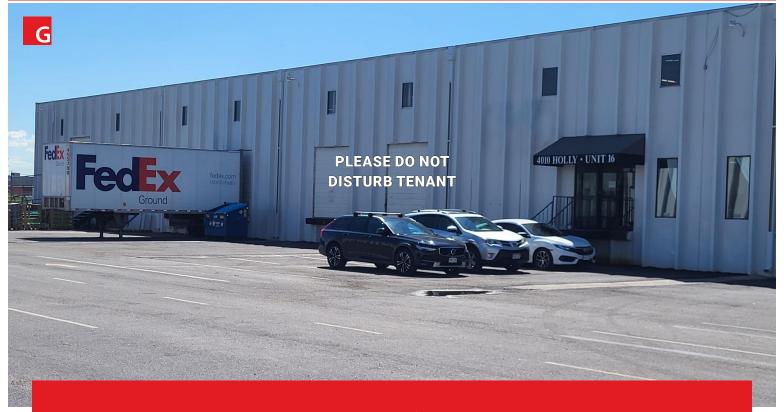

4010 Holly Street, Unit #16, Denver, CO

Warehouse/Distribution Space | Available For Lease

## **PROPERTY HIGHLIGHTS**

- Small fenced yard area
- Easy access to I-70
- Well maintained property with local management
- One block from Denver Police Station
- Dock and grade-level loading
- Available: February 1, 2023