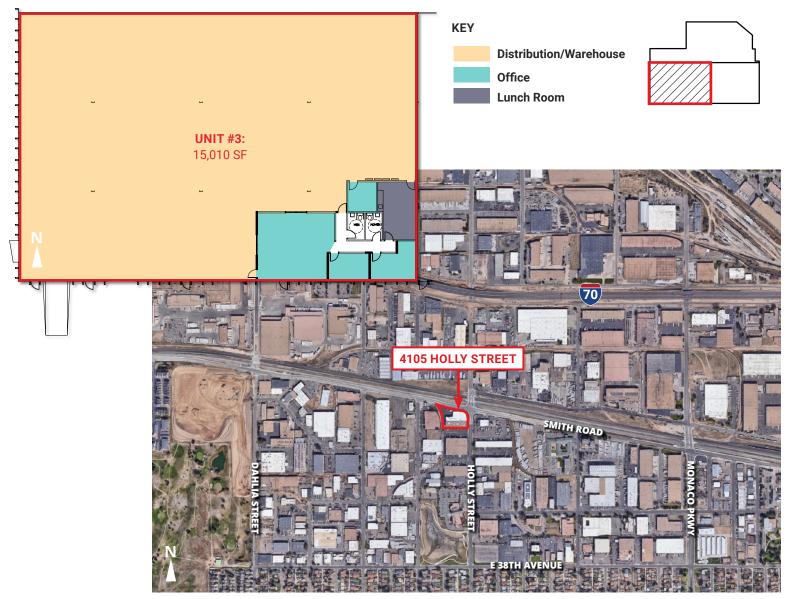

## **PROPERTY DETAILS**

- Space Available: 15,010 SF
- Office Size: 1,806 SF
- Lease Rate: \$7.50/SF NNN
- Expenses: \$3.35/SF (2022 est.)
- Ceiling Height: 20'
- **Zoning:** I-A, UO-2
- Sprinkler: Yes
- Loading: 1 dock door, 1 drive-in door

### FLOOR PLAN