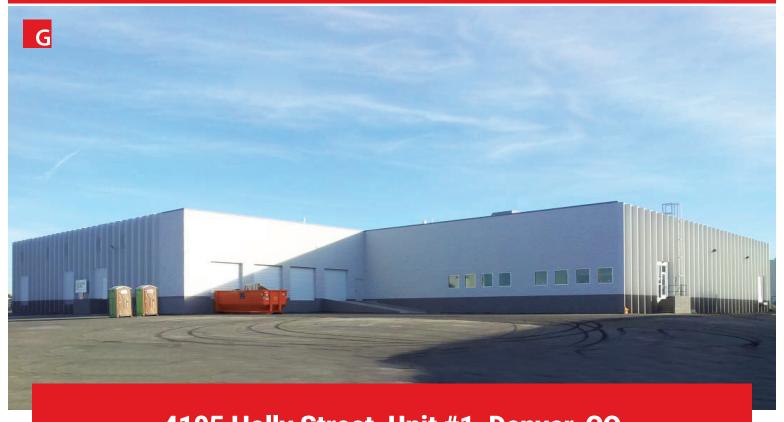

4105 Holly Street, Unit #1, Denver, CO

Warehouse/Distribution Space | Available For Lease

## **PROPERTY HIGHLIGHTS**

- New energy efficient roof and additional energy efficient upgrades
- Large truck court/loading area
- Easy access to I-70
- Well maintianed property with local management
- One block from Denver Police Station
- Fenced and paved yard (4,200 SF)
- Available: August 1, 2022