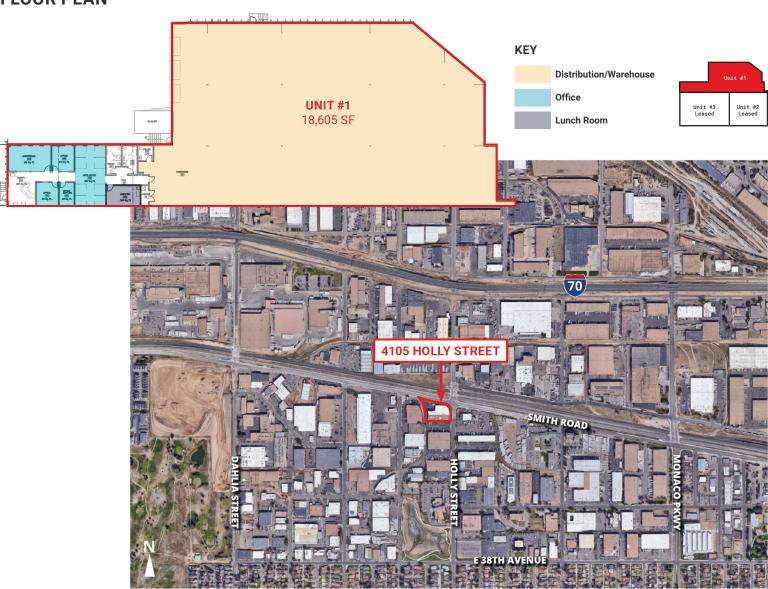

t, Unit #1, Denver, CO

Warehouse/Distribution Space | Available For Lease

# **FOR LEASE**

## **PROPERTY HIGHLIGHTS**

- New energy efficient roof and additional energy efficient upgrades
- Large truck court/loading area
- Easy access to I-70
- Well maintianed property with local management
- One block from Denver Police Station
- Fenced and paved yard (4,200 SF)
- Available: August 1, 2022



For More Information, Contact:

**Steve Fletcher** | *Industrial Specialist* (720) 320-0366 steve@grubercre.com



## **PROPERTY DETAILS**

- Space Available: 18,605 SF
- Office Size: 2,465 SF
- Lease Rate: Call For Quote
- **Expenses:** \$3.35/SF (2022 est.)
- Ceiling Height: 20'
- **Zoning:** I-A, UO-2

- Sprinkler: Yes
- Loading: 3 dock doors with levelers, 1 drive-in door

#### **FLOOR PLAN**



#### For More Information, Contact:

Steve Fletcher | Industrial Specialist

(720) 320-0366

steve@grubercre.com