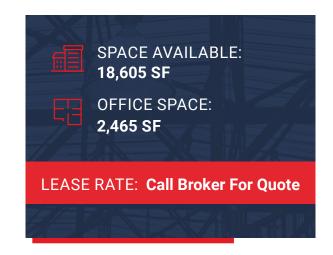

## **PROPERTY DETAILS**

- Space Available: 18,605 SF
- Office Size: 2,465 SF
- Lease Rate: Call For Quote
- **Expenses:** \$3.35/SF (2022 est.)
- Ceiling Height: 20'
- **Zoning:** I-A, UO-2

- Sprinkler: Yes
- Loading: 3 dock doors with levelers, 1 drive-in door