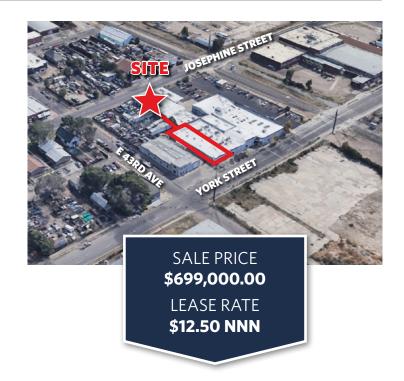

### **CONDO SIZE:** 4,381/SF

#### PROPERTY HIGHLIGHTS

- Extremely Central Location
- Easy Access to I-70
- I-A Industrial Zoning
- In path of Redevelopment
- Located within an Opportunity Zone
- Located within Enterprise Zone
- HUB Qualified Location
- Seller Carry Options