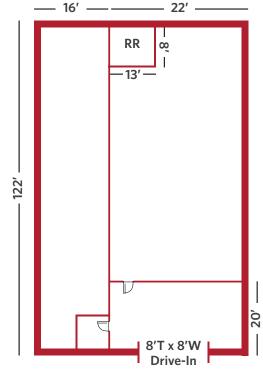

### **FLOOR PLAN**

### **PROPERTY DETAILS**

• Condo Size: 4,381/SF

• YOC: 1946/updated 2023

• Build Out: Small Restroom

• Loading: 1 drive-in door

• Clear Height: 11'ft

• Power: Heavy 3 Phase

• Taxes: \$15,751.38 (2023)