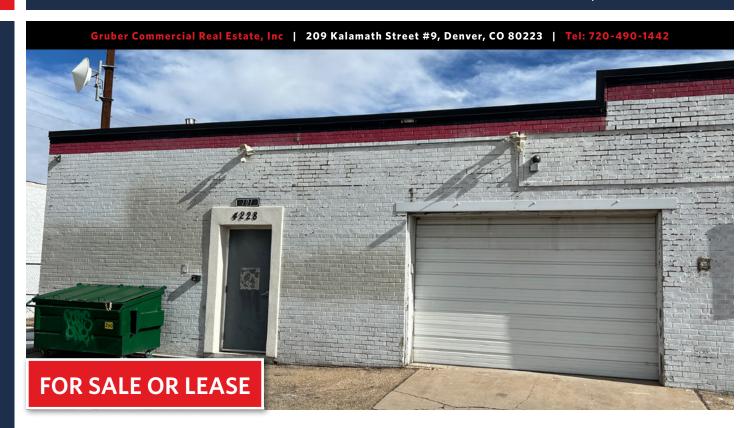

## **4228 YORK STREET, UNIT 101**

**DENVER, COLORADO 80216** 

# INDUSTRIAL CONDO FOR SALE OR LEASE

#### PROPERTY HIGHLIGHTS

- Extremely Central Location
- Easy Access to I-70
- I-A Industrial Zoning
- In path of Redevelopment
- Located within an Opportunity Zone
- Located within Enterprise Zone
- HUB Qualified Location
- Seller Carry Options