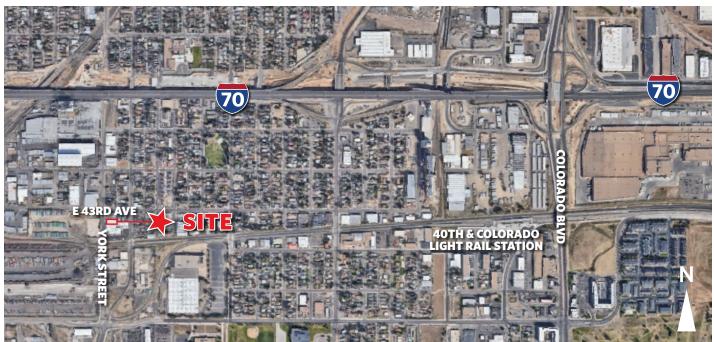

#### PROPERTY HIGHLIGHTS

- Extremely Central Location
- Easy Access to I-70
- I-A Industrial Zoning
- In path of Redevelopment
- Located within an Opportunity Zone
- Located within Enterprise Zone
- HUB Qualified Location
- Seller Carry Options