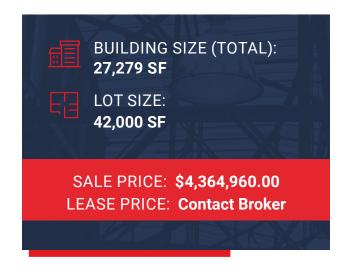

# **PROPERTY DETAILS**

- Building Size (Total): 27,279 SF
- **Taxes:** \$100,288.18
- **Lot Size:** 42,000 SF
- YOC: Office building: 1970 Warehouse Builing: 2007
- Zoning: I-A