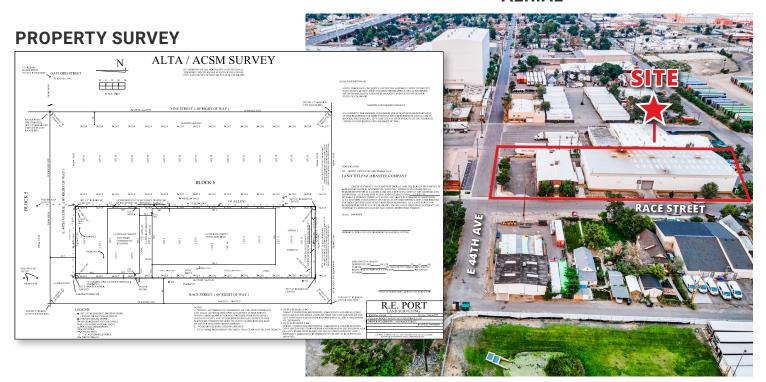

e/Warehouse Building Available For Sale or Lease

# FOR SALE OR LEASE

### **PROPERTY HIGHLIGHTS**

- Two (2) free-standing buildings
  - 10,250 SF 2-story office building (1970)
  - 17,029 SF clearspan warehouse (2007)
- Three (3) oversized grade level doors in warehouse
  - 16' x 16'
  - 16' x 14'
  - 24' x 16'
- 25' clear height in warehouse (clearspan)
- Fenced and paved yard



For More Information, Contact:

**Russell Gruber** | *Industrial Specialist/Owner* (720) 490-1442 russell@grubercre.com

**Steve Fletcher** | *Industrial Specialist* (720) 320-0366 steve@grubercre.com



## **YARD**



# **PROPERTY DETAILS**

- Building Size (Total): 27,279 SF
- **Taxes:** \$100,288.18
- **Lot Size:** 42,000 SF
- YOC: Office building: 1970 Warehouse Builing: 2007
- Zoning: I-A

### **AERIAL**



#### For More Information, Contact:

**Russell Gruber** | *Industrial Specialist/Owner* (720) 490-1442 russell@grubercre.com

**Steve Fletcher** | *Industrial Specialist* (720) 320-0366 steve@grubercre.com