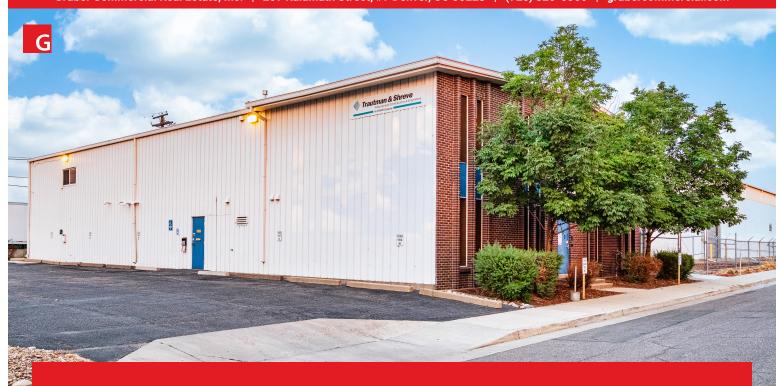

4300-4350 Race Street, Denver, CO 80216

Office/Warehouse Building Available For Sale or Lease

### **PROPERTY HIGHLIGHTS**

- Two (2) free-standing buildings
  - 10,250 SF 2-story office building (1970)
  - 17,029 SF clearspan warehouse (2007)
- Three (3) oversized grade level doors in warehouse
  - 16' x 16'
  - 16' x 14'
  - 24' x 16'
- 25' clear height in warehouse (clearspan)
- Fenced and paved yard