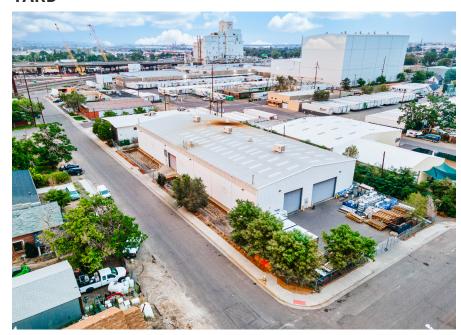

## **YARD**

### **PROPERTY HIGHLIGHTS**

- Two (2) free-standing buildings
  - 10,250 SF 2-story office building (1970)
  - 17,029 SF clearspan warehouse (2007)
- Three (3) oversized grade level doors in warehouse
  - 16' x 16'
  - 16' x 14'
  - 24' x 16'
- 25' clear height in warehouse (clearspan)
- Fenced and paved yard