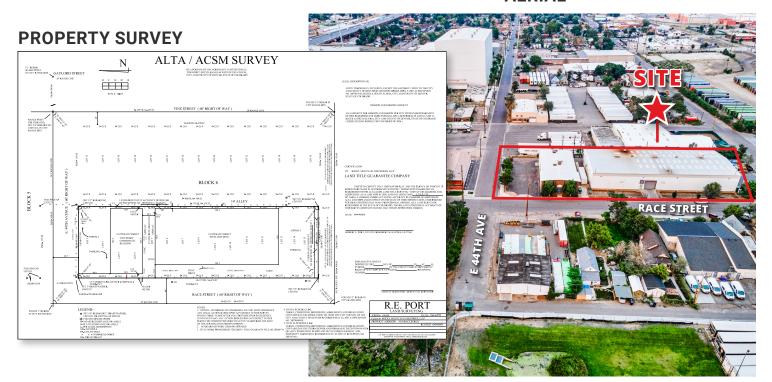

CO 80216

Office/Warehouse Building Available For Sale

# **FOR SALE**

### **PROPERTY HIGHLIGHTS**

- Two (2) free-standing buildings
  - 10,250 SF 2-story office building (1970)
  - 17,029 SF clearspan warehouse (2007)
- Three (3) oversized grade level doors in warehouse
  - 16' x 16'
  - 16' x 14'
  - 24' x 16'
- 25' clear height in warehouse (clearspan)
- Fenced and paved yard



For More Information, Contact:

**Russell Gruber** | *Industrial Specialist/Owner* (720) 490-1442 russell@grubercre.com

**Steve Fletcher** | *Industrial Specialist* (720) 320-0366 steve@grubercre.com



## **YARD**



# **PROPERTY DETAILS**

- Building Size (Total): 27,279 SF
- **Taxes:** \$100,288.18
- **Lot Size:** 42,000 SF
- YOC: Office building: 1970 Warehouse Builing: 2007
- Zoning: I-A

## **AERIAL**



#### For More Information, Contact:

**Russell Gruber** | *Industrial Specialist/Owner* (720) 490-1442 russell@grubercre.com

**Steve Fletcher** | *Industrial Specialist* (720) 320-0366 steve@grubercre.com