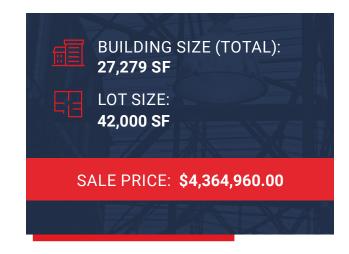

# **PROPERTY DETAILS**

- Building Size (Total): 27,279 SF
- **Taxes:** \$100,288.18
- **Lot Size:** 42,000 SF
- YOC: Office building: 1970 Warehouse Builing: 2007
- Zoning: I-A