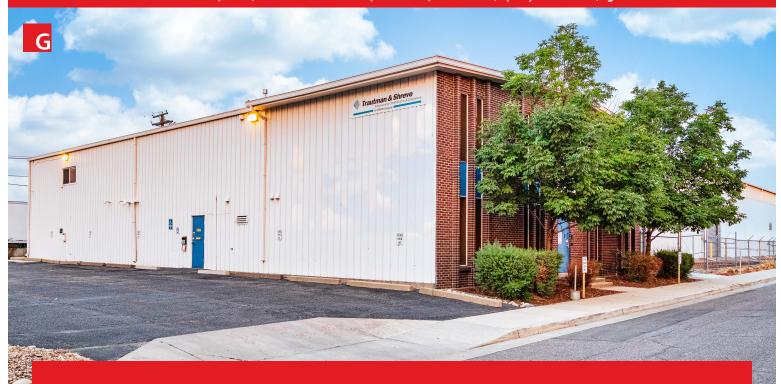

4300-4350 Race Street, Denver, CO 80216

Office/Warehouse Building Available For Sale

### **PROPERTY HIGHLIGHTS**

- Two (2) free-standing buildings
  - 10,250 SF 2-story office building (1970)
  - 17,029 SF clearspan warehouse (2007)
- Three (3) oversized grade level doors in warehouse
  - 16' x 16'
  - 16' x 14'
  - 24' x 16'
- 25' clear height in warehouse (clearspan)
- Fenced and paved yard