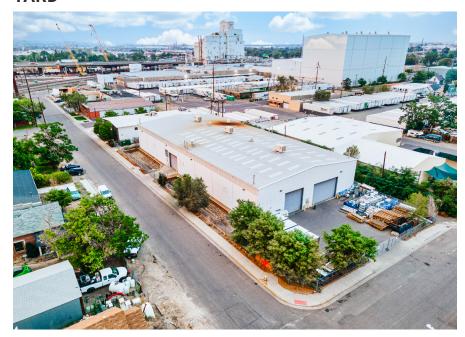

4300-4350 Race Street, Denver, CO 80216

Office/Warehouse Building Available For Sale

# **FOR SALE**

### **PROPERTY HIGHLIGHTS**

- Two (2) free-standing buildings
  - 10,250 SF 2-story office building (1970)
  - 17,029 SF clearspan warehouse (2007)
- Three (3) oversized grade level doors in warehouse
  - 16' x 16'
  - 16' x 14'
  - 24' x 16'
- 25' clear height in warehouse (clearspan)
- Fenced and paved yard



For More Information, Contact:

**Russell Gruber** | *Industrial Specialist/Owner* (720) 490-1442 russell@grubercre.com

**Steve Fletcher** | *Industrial Specialist* (720) 320-0366 steve@grubercre.com



## **YARD**



# **PROPERTY DETAILS**

- Building Size (Total): 27,279 SF
- **Taxes:** \$100,288.18
- **Lot Size:** 42,000 SF
- YOC: Office building: 1970 Warehouse Builing: 2007
- Zoning: I-A

## **AERIAL**



#### For More Information, Contact:

**Russell Gruber** | *Industrial Specialist/Owner* (720) 490-1442 russell@grubercre.com

**Steve Fletcher** | *Industrial Specialist* (720) 320-0366 steve@grubercre.com