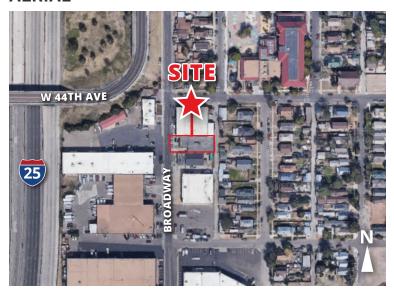

on Building For Lease

# **FOR LEASE**

## **PROPERTY HIGHLIGHTS**

- USDA certified in the past
- Existing coolers
- Floor drains (throughout building)
- 3 phase power
- HUB Zone Qualified
- Enterprise Zone Qualified
- Rare Central location
- Freestanding building



For More Information, Contact:

**Russell Gruber** | *Industrial Specialist/Owner* (720) 490-1442 russell@grubercre.com

**Steve Fletcher** | *Industrial Specialist* (720) 320-0366 steve@grubercre.com



### **PROPERTY DETAILS**

Building Size: 5,216 SF

**Lot Size:** 6,375 SF

Office: 921/SF

Zoning: I-A

**YOC:** 1968

City/County: Denver/Denver

**Property Taxes:** \$20,638.34

Clear Height: 12'ft

Loading: 2 drive-in doors

Power: 400amps; 3-phase

(to be verified)

Heat: Gas forced

#### **INSIDE**





#### **AERIAL**



#### PROPERTY SURVEY



#### For More Information, Contact:

**Russell Gruber** | *Industrial Specialist/Owner* (720) 490-1442 russell@grubercre.com

**Steve Fletcher** | *Industrial Specialist* (720) 320-0366 steve@grubercre.com