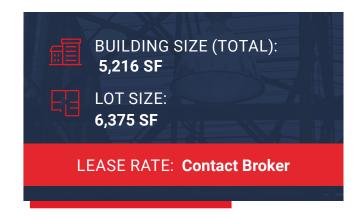

### **PROPERTY DETAILS**

Building Size: 5,216 SF

**Lot Size:** 6,375 SF

Office: 921/SF

Zoning: I-A

**YOC:** 1968

City/County: Denver/Denver

**Property Taxes:** \$20,638.34