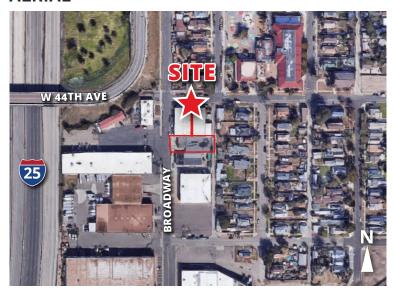

le or Lease

## **FOR SALE OR LEASE**

## **PROPERTY HIGHLIGHTS**

- USDA certified in the past
- Existing coolers
- Floor drains (throughout building)
- 3 phase power
- HUB Zone Qualified
- Enterprise Zone Qualified
- Rare Central location
- Freestanding building



#### For More Information, Contact:

**Russell Gruber** | *Industrial Specialist/Owner* (720) 490-1442 russell@grubercre.com

**Steve Fletcher** | *Industrial Specialist* (720) 320-0366 steve@grubercre.com



## **PROPERTY DETAILS**

Building Size: 5,216 SF

**Lot Size**: 6,375 SF

Office: 921/SF

Zoning: I-A

**YOC:** 1968

City/County: Denver/Denver

**Property Taxes:** \$26,019.42

Clear Height: 12'ft

Loading: 2 drive-in doors

Power: 400amps; 3-phase

(to be verified)

Heat: Gas forced

## **INSIDE**





### **AERIAL**



### PROPERTY SURVEY



#### For More Information, Contact:

**Russell Gruber** | *Industrial Specialist/Owner* (720) 490-1442 russell@grubercre.com

**Steve Fletcher** | *Industrial Specialist* (720) 320-0366 steve@grubercre.com