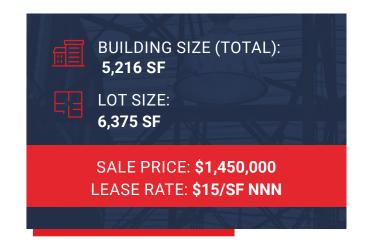

## **PROPERTY DETAILS**

Building Size: 5,216 SF

**Lot Size**: 6,375 SF

Office: 921/SF

Zoning: I-A

**YOC:** 1968

City/County: Denver/Denver

**Property Taxes:** \$26,019.42